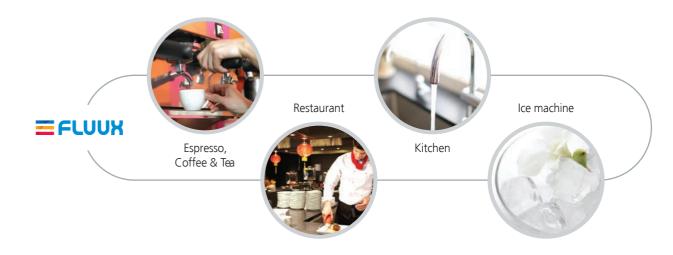

#### **Food & Beverage**

- Effective and high flow filtrations provide good taste water for food and beverage
- Reduces chlorine taste and odor
- Protect drink machine from sudden clogging, corrosion, and unexpected incoming contaminants
- Easy and Quick maintenance

## **Coffee & Espresso**

- Reduce chlorine and taste and odor
- Provide clean and quality water for great tasting coffee
- Prevent lime or scale build up on the machine
- Energy saving by preventing scale build up in system water line
- Easiest maintenance method for coffee machine

#### Ice Machine

- Reduce chlorine and taste and odor
- Provide clean and quality water for Ice Cube
- Inhibit scale build up in Ice machine
- Protect drink machine from sudden clogging, corrosion, and unexpected incoming contaminants