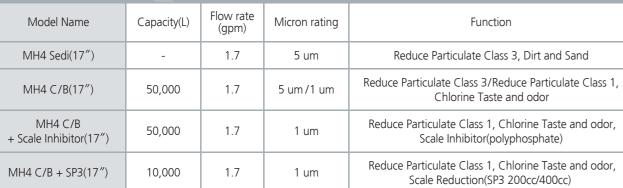

**≡FLU**U

00000

=FLUU

00000

| Model Name                         | Capacity(L) | Flow rate<br>(gpm) | Micron rating | Function                                                                                                      |
|------------------------------------|-------------|--------------------|---------------|---------------------------------------------------------------------------------------------------------------|
| MH4 Sedi(10 ")                     | -           | 1                  | 5 um          | Reduce Particulate Class 3, Dirt and Sand                                                                     |
| MH4 C/B(10 ")                      | 10,000      | 1                  | 5 um/1 um     | Reduce Particulate Class 3/Reduce Particulate Class 1,<br>Chlorine Taste and odor                             |
| MH4 C/B<br>+ Scale Inhibitor(10 ") | 10,000      | 1                  | 5 um          | Reduce Particulate Class 3, Chlorine Taste and odor,<br>Scale Inhibitor(polyphosphate)                        |
| MH4 C/B + SP3(10 ")                | 2,500       | 1                  | 5 um/1 um     | Reduce Particulate Class 3/Reduce Particulate Class 1,<br>Chlorine Taste and odor, Scale Reduction(SP3 100cc) |