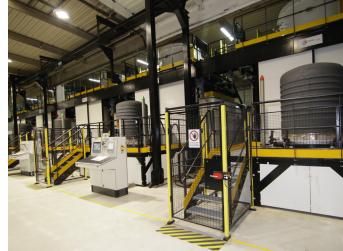

Serthel Industrie's chemical vapor deposition lines are made of :

- 1 high temperature furnace
- 2 under hearth mobile treatment cells •
- 1 cooling cell •
- 1 loading / unloading position •