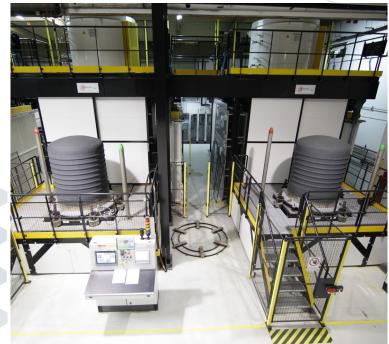

#### CHEMICAL VAPOR DEPOSITION INSTALLATIONS DEDICATED TO

ALUMINIZING CHROMIZING FLUOR ION CLEANING

Chemical vapor deposition is a process which allows the creation of a deposit on the surface of mechanical parts to protect them from oxidation and corrosion. This process also allows giving specific properties to treated parts, such as strong resistance to heat.

Serthel Industrie's CVD installations can habdle all kinds of deposition / coating treatments:

- Vapor phase aluminizing (VPA)
- Vapor phase chromizing (VPC)
- Fluor ion cleaning (FIC)

These furnaces are particularly adapted to Vapor Phase Aluminizing processes (VPA) of turbines blades but they can also be used as well for Vapor Phase Chromizing processes (VPC) as for pickling processes under HF gas (Hydrogen Fluoride), in the case of corrosion repairs and treatments (FIC Process – Fluoride Ion Cleaning).