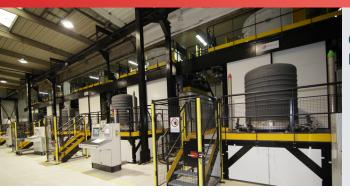

Serthel Industrie's chemical vapor deposition lines are made of :

- 1 high temperature furnace
- 2 under hearth mobile treatment cells •
- 1 cooling cell •
- 1 loading / unloading position •