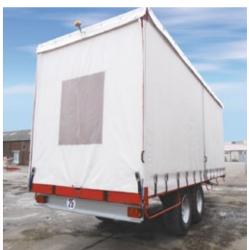

# TRAILERS «LA BRETONNE»

## Harvesting trailer with tandem axles

Working closely with our clients, we find innovative solutions to aid you in harvesting, cutting, packaging, and transportation ...

Discover our «La Bretonne» range of trailers with a 14 tons capacity.