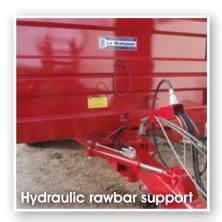

## **OPTIONAL**

- ✓ Plate roof
- ✓ Hydraulic rawbar support
- ✓ Suspended axle
- ✓ Hydraulically foldable platform extention
- ✓ Steered tadem (bogie) axle (crab steering)
- √ tear-steel plate floor
- √ 15L resevoir
- ✓ Available without siding