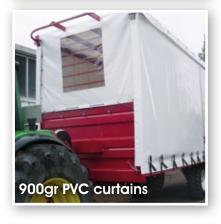

## STANDARD FEATURES

- √ fixed drawing bar, mechanic support
- √ 900gr PVC curtains
- ✓ Insultated roof and curtains in two parts
- ✓ 2 beams for extra storage
- ✓ Step bar and tool box