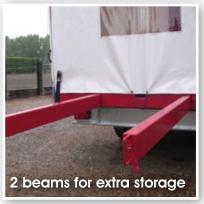

## STANDARD FEATURES

- √ fixed drawing bar, mechanic support
- √ 900gr PVC curtains
- ✓ Insultated roof and curtains in two parts
- ✓ 2 beams for extra storage
- ✓ Step bar and tool box