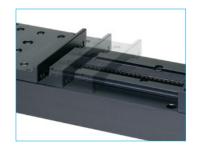

# **Slide block Durability tester**

#### Feature & specification

- Applied with cross roller guide.
- Servo, timing belt drive type.
- Size(mm): 500x120x40
- Stroke(mm): 220

Driving