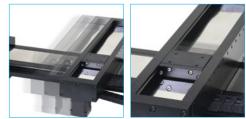

# **Slide block Durability tester**

#### Feature & specification

- Applied with cross roller guide.
- Servo, timing belt drive type.
- Size(mm): 500x120x40
- Stroke(mm): 220

Driving