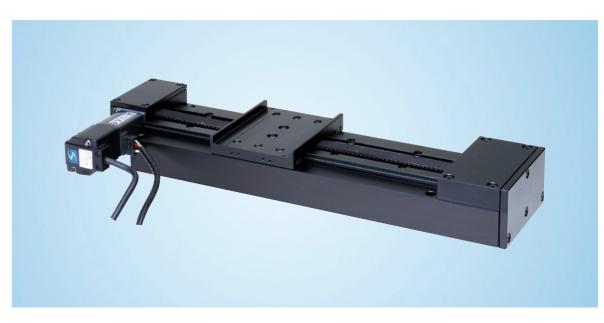

### **Integral XY-table**

#### Feature & specification

- Integrated type, turn type, applied with cross roller guide.
- Stepping, timing belt, driving type.
- Compact design and easy installation.
- It's highly precise due to processing with unified structure of body and orbiting plane.
- It's a table that is applied with ball bearing turn method and the caterpillar motion is possible.
- Size(mm): X axis (506x180x26), Y axis (470x090x44)
- Stroke(mm): X axis(390), Y axis(380)

X axis drive

Y axis drive