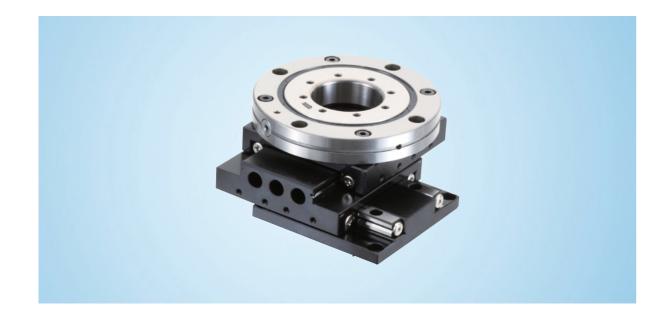

## **Sectors for alignment stage**

#### Feature & specification

• AIN cross roller linear guide AVR and cross roller rotary guide ARU, cross roller gonio guide alignment stage for the sector, a combination of AVRG stage. Sectors for alignment stage for detailed specifications and options for the AIN, please contact us.