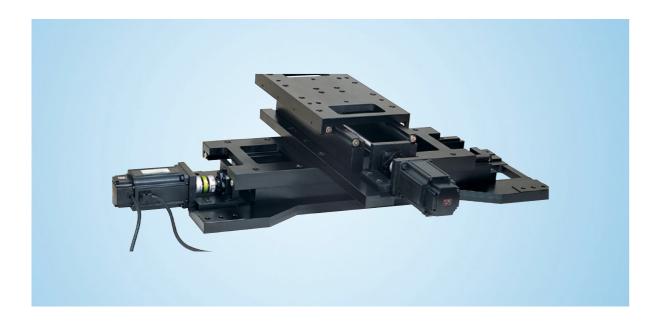

### **Ball screw type XY-table**

#### Feature & specification

- Rolls very smoothly.
- Smooth rolling for straight movement bearing.
- Excellent deal on the price/ costumer friendly. Cut down all the bubbly costs by producing main parts.
- Faster and accurate corresponding ability.
  Excellent ability to correspond everything according to what users exactly want through direct conversations with technical designers.
- Fast delivery.

X axis drive Y axis drive