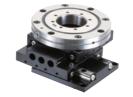

## **Cross roller guide Durability tester**

#### Feature & specification

- Durability and precision tester through linear back and linear motion system.
- It's possible to construct with automation equipment.
- Size(mm): 380x180x100
- Stroke: It's possible to change model number from AVRU2 to AVRU4 compatible to the product.

Driving