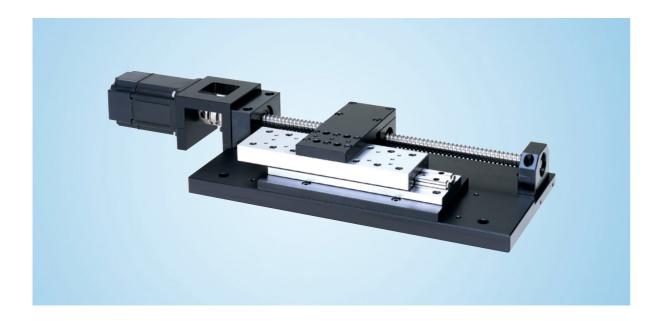

### **Ball screw type XY-table**

#### Feature & specification

- Rolls very smoothly.
- Smooth rolling for straight movement bearing.
- Excellent deal on the price/ costumer friendly. Cut down all the bubbly costs by producing main parts.
- Faster and accurate corresponding ability.
  Excellent ability to correspond everything according to what users exactly want through direct conversations with technical designers.
- Fast delivery.

X axis drive Y axis drive