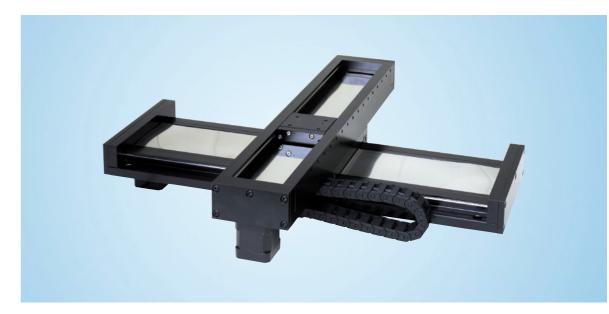

### **Integral XY-table**

#### Feature & specification

- Integrated type, turn type, applied with cross roller guide.
- Stepping, timing belt, driving type.
- Compact design and easy installation.
- It's highly precise due to processing with unified structure of body and orbiting plane.
- It's a table that is applied with ball bearing turn method and the caterpillar motion is possible.
- Size(mm): X axis (506x180x26), Y axis (470x090x44)
- Stroke(mm): X axis(390), Y axis(380)

X axis drive

Y axis drive