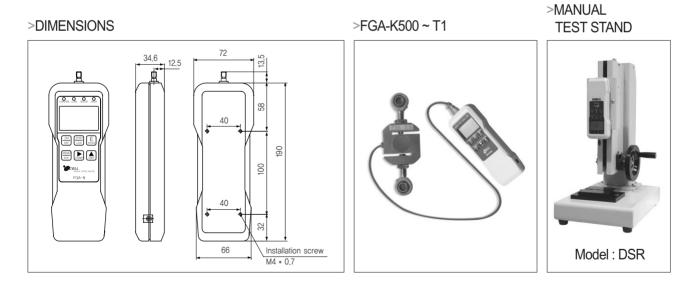

### >SPECIFICATIONS

| >SPECIFICATIONS (UNIT : |               |         |         |         |          |                |          |
|-------------------------|---------------|---------|---------|---------|----------|----------------|----------|
| M●del                   | FGA-K2        | FGA-K5  | FGA-K20 | FGA-K50 | FGA-K100 | FGA-K500       | FGA-T1   |
| Capacity                | 2,000kg       | 5,000kg | 20.00kg | 50.00kg | 100.0kg  | 500.0kg        | 1000.0kg |
| Min load                | 0.001kg       | 0.001kg | 0.01kg  | 0.01kg  | 0.05kg   | 0.1kg          | 0.2kg    |
| Sensor conformation     | Sensor Inside |         |         |         |          | Sensor Outside |          |
| Measuring accuracy      | ±0.2% FS      |         |         |         |          |                |          |