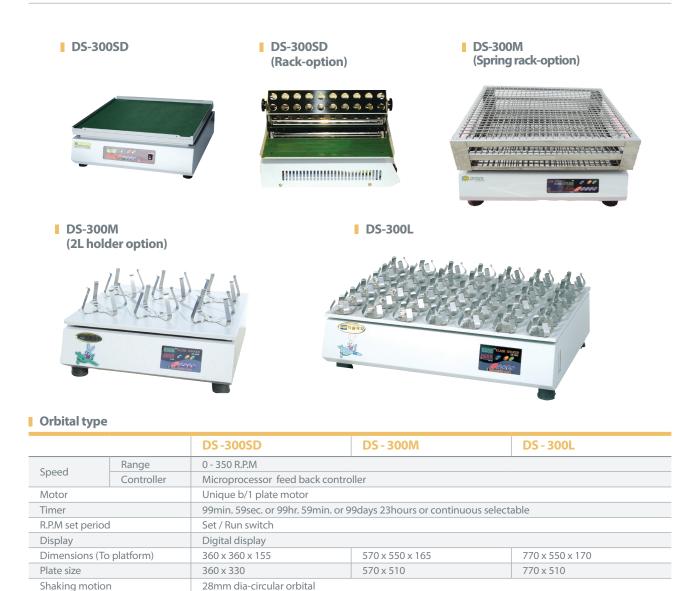

## Shaker (Orbital, Reciprocating type)

- It is good for enzyme reactions, shaking culture, mixing and decolorizing various reagents, clinical pathology, serum test, bacteria culture.
- Agitation speed is kept constant regardless of the weight and voltage of the object.
- Special motor is used therefore the life is semi permanent, no noise, no vibration, and easy to control speed, and it generates little heat therefore even though it is used for a long time, it maintains optimal condition.
- Rotation speed is uniform and it operates softly from low speed to high speed using eccentric load absorption mechanism.
- It can operate in a super low speed and it can be used as a rocking platform shaker of electrophoresis.

Slide platform

0.1Kw

100 - 2000ml(Interchangeable)

|                | DS -300SD-R             | DS - 300M-R | DS - 300L-R |
|----------------|-------------------------|-------------|-------------|
| Shaking motion | 28mm reciprocating type |             |             |