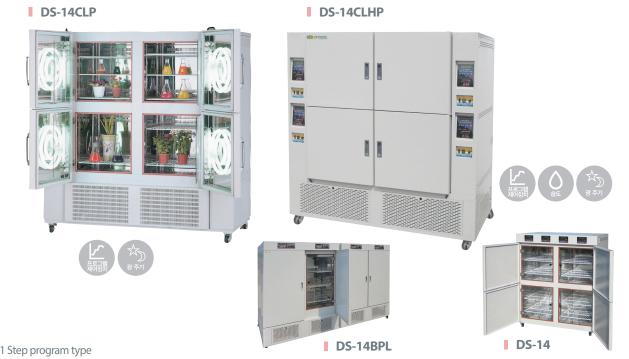

## **Four Room Incubator**

- Germination experiment, tissue culture, pollution measurement experiment, preservation of materials sensitive to heat and light.
- Possible to set temperature, humidity, intensity of illumination in 11 steps and possible for 11 variation tests and repetition operations for day and night and it is convenient because it has manual mode and program mode
- Can experiment per room in each different temperature, humidty and time, light condition.
- It has the mode to set operating temperature of the freezer therefore it can prolong the life of the freezer by automatically preventing to operate at an unnecessarily high temperature. (DS-14M, DS-14MP except)

## 11 Step program type

|                         |            | DS - 14P                                                                                                                                 | DS - 14CP         | DS - 14CLP                                                           | DS - 14CLHP                                                                                     |  |
|-------------------------|------------|------------------------------------------------------------------------------------------------------------------------------------------|-------------------|----------------------------------------------------------------------|-------------------------------------------------------------------------------------------------|--|
| Main controller         |            | Programmable 11step, Microprocessor LCD displayed, Auto-tuning multi-functional P.I.D controller<br>(Temp, Light Cycle, Time) / per room |                   |                                                                      |                                                                                                 |  |
| Temperature             | Range      | Ambient +5°C to 70°C                                                                                                                     | -5℃ to 70℃        |                                                                      |                                                                                                 |  |
|                         | Accuracy   | ±0.2℃ at 37℃                                                                                                                             | ±0.1℃ at 25℃      |                                                                      |                                                                                                 |  |
| Humidity                | Range      | None                                                                                                                                     |                   |                                                                      | 30 to 96%RH x 2room                                                                             |  |
|                         | Accuracy   | None                                                                                                                                     |                   |                                                                      | ±2% at 70%                                                                                      |  |
|                         | Controller | None                                                                                                                                     |                   |                                                                      | Microprocessor digital<br>displayed Auto-tuning<br>multi-functional P.I.D<br>controller x 2room |  |
| Illumination            | Lamp       | None                                                                                                                                     |                   | CL40W, 30W x 2set, NUVL10W x 2set x 4room                            |                                                                                                 |  |
|                         | Controller | None                                                                                                                                     |                   | LCD 11step No-revision CPU<br>control(99hr.59min./step)Exclusive S/W |                                                                                                 |  |
| Dimensions<br>(WxDxH)mm | In         | 500 x 500 x 500 x 4room                                                                                                                  | 1 500 L           |                                                                      |                                                                                                 |  |
|                         | Out        | 1240 x 710 x 1425                                                                                                                        | 1700 x 800 x 1770 |                                                                      |                                                                                                 |  |
| Material (In/Out)       |            | Stainless steel (SUS 304) / Steel plate with powder coating(SCP-1)                                                                       |                   |                                                                      |                                                                                                 |  |
| Safety system           |            | Hydraulic over heating safety S/W, Electric leakage breaker                                                                              |                   |                                                                      |                                                                                                 |  |
| Shelves                 |            | Individually adjustable 1"centers 3ea (per room),                                                                                        |                   |                                                                      |                                                                                                 |  |
| Compressor              |            | None                                                                                                                                     | 1/3HP x 4sets     |                                                                      |                                                                                                 |  |
| Power (AC220V, 60Hz)    |            | 0.9Kw                                                                                                                                    | 4.1Kw             | 4.5Kw                                                                | 6.6Kw                                                                                           |  |

## Manual type

|                         | DS - 14                                                                                     | DS - 14C                         | DS - 14CL | DS - 14CLH |  |
|-------------------------|---------------------------------------------------------------------------------------------|----------------------------------|-----------|------------|--|
| Main controller         | Microprocessor digital displayed Auto-tuning multi-functional P.I.D controller (Temp, Time) |                                  |           |            |  |
| Illumination controller | None                                                                                        | Day and night(24hr. 15min./step) |           |            |  |