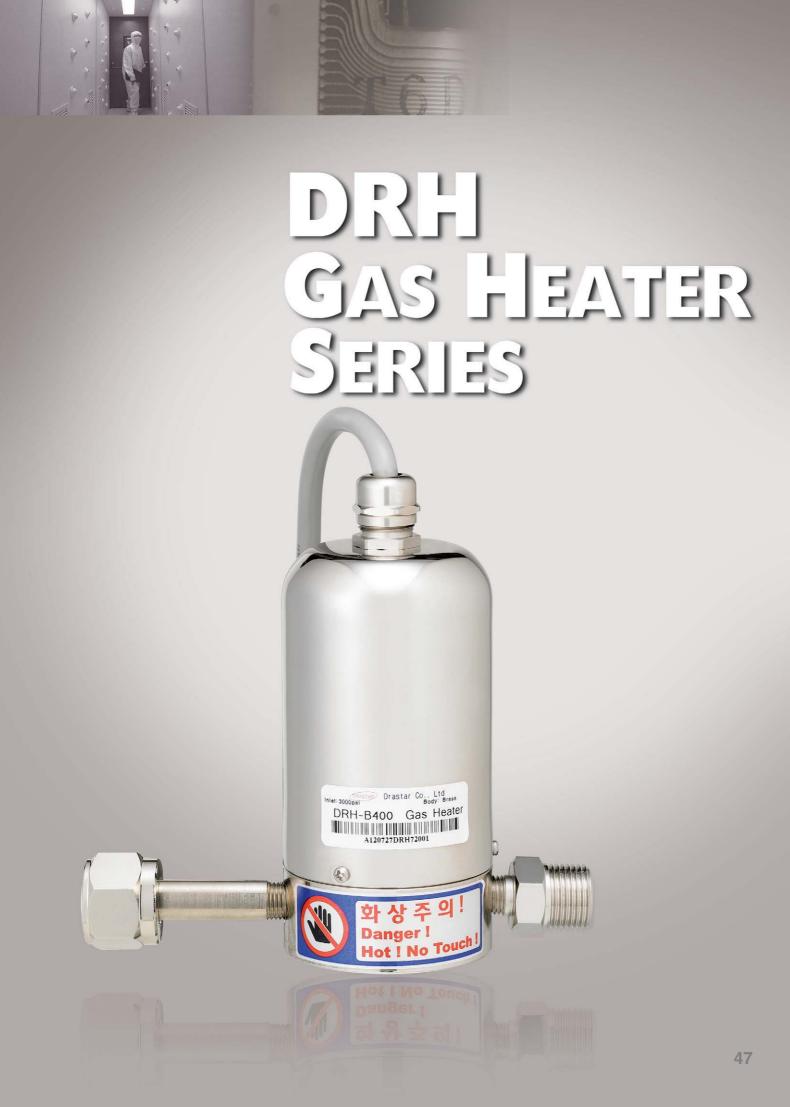

#### **DHR GAS HEATER SERIES**

DRH 가스히터시리즈는 식품산업, 연구산업, 의료 및 일반산업에서 가장 많이 필요로 하고 가장 많이 사용되는 가스 히터시리즈입니다, 본 체와 내부의 모든 부품은 모델에 따라 Brass or Stainless steel 316L로 이루어졌으며 Co2 gas, N2 gas, O2 gas, or SO2 gas등 실험 실, 분석용 특수 가스, 또는 고순도 가스, 믹싱용 가스, 그리고 부식성 가스와 액체 등에서 모두 사용할 수 있도록 제작 설계되었습니다. 사 용 용도에 따라 AC 220V 50/60Hz 200W~800W 까지 선택하여 사용 할 수 있도록 하였습니다. 입구 압력은 최대 3500psig(250bar)까 지 사용할 수 있습니다.

**DRH series** is the Gas Heater that is the most useful to Food Industry , R & D and Medical Industry application. It has stainless steel 316L Material or Brass one depends on user<sup>o</sup>Øs demand and it is designed for CO2, O2, SO2,Analytical special gas, High purity gas, Mixed gas, corrosive gas or Liquid application. You can select power range from 200W to 800W (AC 220V 50/60 Hz) and Max Inlet pressure upto 3500 psig (250 Bar).