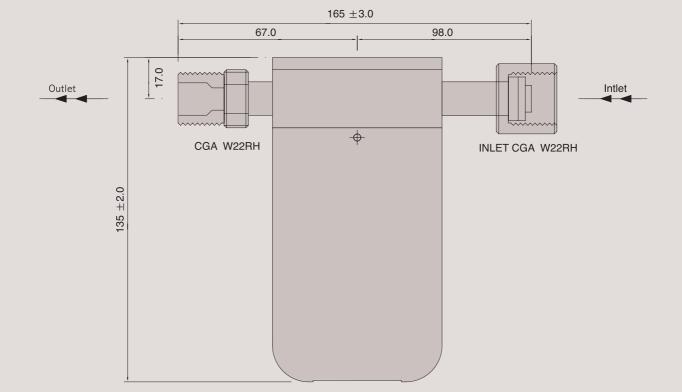

### **SPECIFICATIONS**

| Ports                      | 1/4" Female NPT<br>CGA320, CGA540, W22RH, W23RH etcOptional   |  |  |
|----------------------------|---------------------------------------------------------------|--|--|
| Leak Rate<br>Certification | to 2x10-8 atm cc/sec Helium available.                        |  |  |
| Body Materials             | DRH-B000 Nickel Plated Brass<br>DRH-S000 Stainless steel 316L |  |  |
| Bonnet Material            | Steel Nickel Plated (Stainless steel Optional)                |  |  |
| Rated voltage Single-phase | AC 220V 50/60Hz                                               |  |  |
| Power<br>Consumption       | DRH-B200 200W   DRH-B400 400W   DRH-B600 600W   DRH-B800 800W |  |  |
| Weight                     | 2.8kg                                                         |  |  |
| Flow Capacity              | Cv=3.5 Standard                                               |  |  |
| Standard Optional          | CGA etc                                                       |  |  |