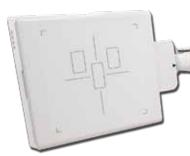

## Single Panel DR

A straight arm DR equipped with one fixed type 17 X 17 FPD provides high quality images in order to meet general and specialized diagnostic needs. Unique designed straight arm enables all types of diagnostic procedures from chest to table examination in small practices or primary / urgent care institutions.

Motorized movement for SID control and Arm elevating (up/down). Easy to maintain Chest examinations – covering entire wall stand applications Provide finest image resolution through Flat Panel TFT detector The collapsible column can shrink upto 1.4m according to the space condition. Easy installation and operation in a small clinic or a vehicle