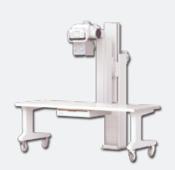

## Single Panel DR

A straight arm DR equipped with one fixed type 17 X 17 FPD provides high quality images in order to meet general and specialized diagnostic needs. Unique designed straight arm enables all types of diagnostic procedures from chest to table examination in small practices or primary / urgent care institutions.

Motorized movement for SID control and Arm elevating (up/down). Easy to maintain Chest examinations – covering entire wall stand applications Provide finest image resolution through Flat Panel TFT detector The collapsible column can shrink upto 1.4m according to the space condition. Easy installation and operation in a small clinic or a vehicle

Detector angle adjustable

Easy Lock-free mechanics

"ECOVIEW 9 / Straight Arm" is a complete solution for Chiropractic / Urgent & Primary Care.

Table position

Axial projection

Quick positioning to Chest & Table