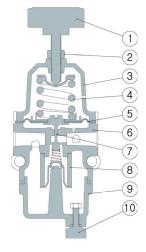

## ■ Material of construction

| No. | Material        | TS300         | TS305         |  |
|-----|-----------------|---------------|---------------|--|
| 1   | Adjust Handle   | Nylon/STS     | Nylon/STS     |  |
| 2   | Nut             | STS           | STS303        |  |
| 3   | Spring Cover    | ALDC12        | STS316        |  |
| 4   | Adjust Spring   | HSW3          | STS316        |  |
| 5   | Diaphragm Ass'y | STS/NBR       | STS/NBR       |  |
| 6   | Body            | ALDC1         | STS316        |  |
| 7   | Stem            | C3604BD/NBR   | STS303/NBR    |  |
| 8   | Filter          | Poly Ethylene | Poly Ethylene |  |
| 9   | Filter Cover    | ALDC12        | STS316        |  |
| 10  | Drain           | Nylon/STS     | STS316        |  |