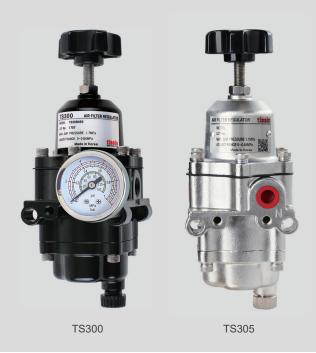

# Air Filter Regulator TS300 Series

- Remove particles from compressed air
- Excellent flow and regulation characteristics
- Filter and Regulator in one compact unit
- Easy Installation, Repair and Replacementr



# Air Filter Regulator TS300, TS305 Series

## Description

Air filter regulator TS300 series are used to provide pneumatic measuring and control equipment with a constant air supply.

### Features



- + Remove particles from compressed air
- + Excellent flow and regulation characteristics
- + Filter and Regulator in one compact unit
- + Easy Installation, Repair and Replacement
- + 2 gauge port allows you to select installation direction
- + 5 micron filter

### Flow characteristics

#### 

### Pressure characteristics



# Air Filter Regulator TS300, TS305 Series

## Specifications

| Model               | TS300                      | TS305               |  |  |
|---------------------|----------------------------|---------------------|--|--|
| Max supply pressure | 1.7MPa                     |                     |  |  |
| Max output pressure | 0.84MPa                    |                     |  |  |
| Air connection      | NPT1/4, PT1/4              |                     |  |  |
|