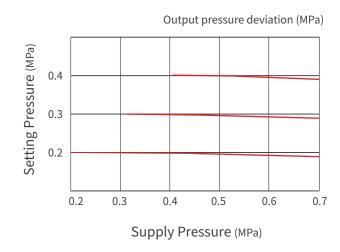

# Air Filter Regulator TS300 Series

- Remove particles from compressed air
- Excellent flow and regulation characteristics
- Filter and Regulator in one compact unit
- Easy Installation, Repair and Replacementr



# Air Filter Regulator TS300, TS305 Series

## Description

Air filter regulator TS300 series are used to provide pneumatic measuring and control equipment with a constant air supply.

### Features



- + Remove particles from compressed air
- + Excellent flow and regulation characteristics
- + Filter and Regulator in one compact unit
- + Easy Installation, Repair and Replacement
- + 2 gauge port allows you to select installation direction
- + 5 micron filter

### Flow characteristics

#### 

### Pressure characteristics



# Air Filter Regulator TS300, TS305 Series

## Specifications

| Model               | TS300                      | TS305               |  |  |
|---------------------|----------------------------|---------------------|--|--|
| Max supply pressure | 1.7MPa                     |                     |  |  |
| Max output pressure | 0.84MPa                    |                     |  |  |
| Air connection      | NPT1/4, PT1/4              |                     |  |  |
| Gauge connection    | NPT1/4, PT1/4              |                     |  |  |
| Operating Temp.     | -20°C~70°C (Standard type) |                     |  |  |
| Filtering capacity  | 5 micron                   |                     |  |  |
| Material            | Aluminum die cast          | Stainless steel 316 |  |  |
| Weig