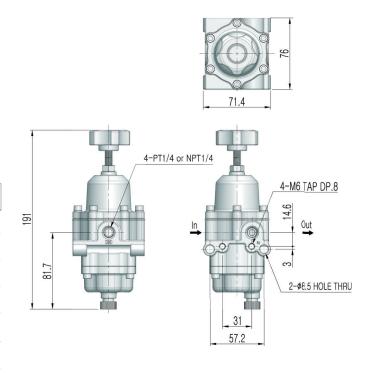

1 |   |

## ■ Material of construction



| No. | Material        | TS300         | TS305         |  |
|-----|-----------------|---------------|---------------|--|
| 1   | Adjust Handle   | Nylon/STS     | Nylon/STS     |  |
| 2   | Nut             | STS           | STS303        |  |
| 3   | Spring Cover    | ALDC12        | STS316        |  |
| 4   | Adjust Spring   | HSW3          | STS316        |  |
| 5   | Diaphragm Ass'y | STS/NBR       | STS/NBR       |  |
| 6   | Body            | ALDC1         | STS316        |  |
| 7   | Stem            | C3604BD/NBR   | STS303/NBR    |  |
| 8   | Filter          | Poly Ethylene | Poly Ethylene |  |
| 9   | Filter Cover    | ALDC12        | STS316        |  |
| 10  | Drain           | Nylon/STS     | STS316        |  |

### Dimension [Unit:mm]





# Tissin Co.,Ltd. (주)티씬

201-1105, No 397, Seokchen-ro, Ojeong-gu, Bucheon-si, Gyeonggi-do, Korea 14449

Tel: +82-32-624-4573, Fax: +82-32-624-4574

www.tissin.co.kr



Version: PC-300EN\_01/2022