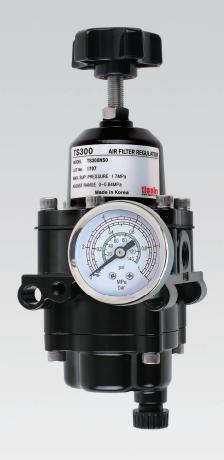

# Air Filter Regulator TS300 Series

- Remove particles from compressed air
- Excellent flow and regulation characteristics
- Filter and Regulator in one compact unit
- Easy Installation, Repair and Replacementr

### Features

- + Remove particles from compressed air
- + Excellent flow and regulation characteristics
- + Filter and Regulator in one compact unit
- + Easy Installation, Repair and Replacement
- + 2 gauge port allows you to select installation direction
- + 5 micron filter