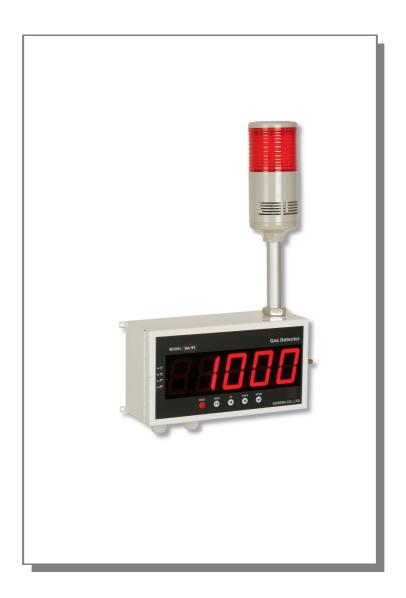

## **Audio-visual Display Gas detector**

## DA - 91 Series

#### FND display with Back Light

FND offers real-time display of gas density and back light offers easy reading in dark area.