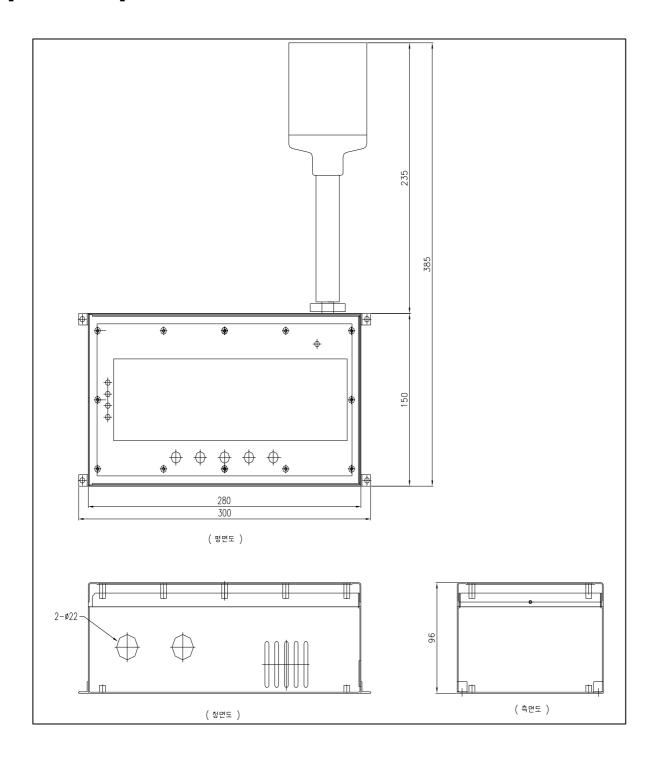

2mA output              |
| AC 220V/60Hz                                          |
| 4~20mA / full scale – max. 2.5km transmitting length  |
| Low alarm – AL1 LED(RED)                              |
| High alarm – AL2 LED(RED)                             |
| Light bar – BZ LED(RED)                               |
| Sight – Light bar                                     |
| Hearing – Buzzer (90 dB/1m)                           |
| -20℃~50℃ & 5~95% RH (non-condensing)                  |
| Manual and automatic release                          |
| 2 step (AL1/AL2) alarm relay contact, RS-485 (option) |
| Wall mounting type                                    |
| 0 ~ 10,000 ppm                                        |
|                                                       |

## [ Dimension ]