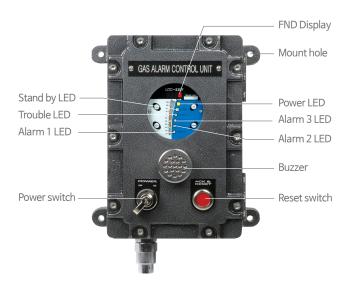

#### **Feature**

- > Connectable with various types of gas detectors
- Easy installation with a wall mount type
- ⇒ Gas concentration display with 4-digit & Bar-graph (32 segment, 3-color LED)
- > 3-color display according to alarm stages (Green, Yellow, Red)
- > 3-stage alarm, 1-trouble LED display and relay contact output
- Easy configuration of monitoring system with RS-485 Modbus isolated serial data communication (Option)
- ▷ Programmable alarm setting (Level, Time delay)
- ▷ Peak hold
- Self diagnosis

# **Specification**

\*\*Specifications are subject to be changed without prior notice.

|                       | , , , , , ,                                                                                                   |
|-----------------------|---------------------------------------------------------------------------------------------------------------|
|                       | EXPLOSION PROOF TYPE TYPE GAS DETECTOR RECEIVER GTC-520F SERIES                                               |
| Model                 | GTC-520F                                                                                                      |
| Operation display     | 6-LED (Power, 3-stage alarm, Trouble, Stand-by)                                                               |
| Measuring display     | 4-Digit FND & Bar-graph                                                                                       |
| Measuring range       | 1-9999(programmable) / %LEL, ppm, %Vol                                                                        |
| Alarm display         | Visual 3-stage alarm, Trouble LED<br>Audible : buzzer                                                         |
| Alarm output signal   | 3-Stage Alarm, Trouble / AC250V 5A relay contact (SPDT) Shut-off valve control signal (DC 12V)                |
| Alarm level set       | Programmable within detection range                                                                           |
| Input signal          | 4-20mA DC (2-wire or 3-wire)                                                                                  |
| Output signal         | 4-20mA DC RS-485 Communication Modbus(option)                                                                 |
| Reset signal          | Reset switch and remote control                                                                               |
| Program set mode      | Alarm value (1, 2, 3 alarm)<br>Alarm time (instant & delay) 1~30min<br>Alarm dead band<br>Relay output on/off |
| Operating temperature | -20℃ ~ +60℃                                                                                                   |
| Operating humidity    | 5~99%RH(non-condensing)                                                                                       |
| Operating power       | Standard : AC90V~250V / 12W max<br>24V DC (Option) / 280mA max                                                |
| Dimensions            | 290x347x137 (WxHxD)mm                                                                                         |
| Weight                | 12kg                                                                                                          |
| Approval              | Explosion proof type (Ex d IIB+H2 T6 IP65) KCs                                                                |
|                       |                                                                                                               |