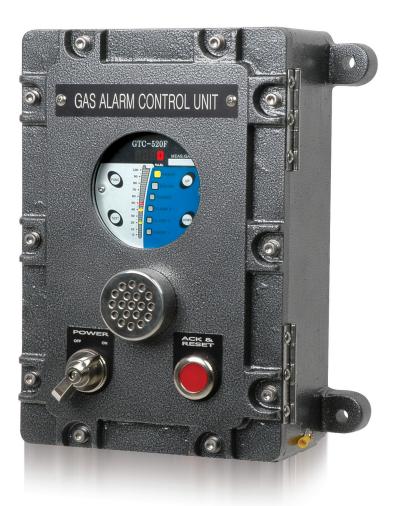

# Single Channel Flame Proof Type Gas Detector Receiver

## **GTC-520F Series**

#### **Feature**

- > Connectable with various types of gas detectors
- Easy installation with a wall mount type
- ⇒ Gas concentration display with 4-digit & Bar-graph (32 segment, 3-color LED)
- > 3-color display according to alarm stages (Green, Yellow, Red)
- > 3-stage alarm, 1-trouble LED display and relay contact output
- Easy configuration of monitoring system with RS-485 Modbus isolated serial data communication (Option)
- ▷ Programmable alarm setting (Level, Time delay)
- ▷ Peak hold
- Self diagnosis