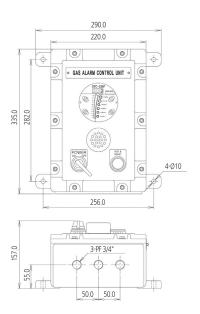

# **Specification**

\*\*Specifications are subject to be changed without prior notice.

|                       | , , , , , ,                                                                                                   |
|-----------------------|---------------------------------------------------------------------------------------------------------------|
|                       | EXPLOSION PROOF TYPE TYPE GAS DETECTOR RECEIVER GTC-520F SERIES                                               |
| Model                 | GTC-520F                                                                                                      |
| Operation display     | 6-LED (Power, 3-stage alarm, Trouble, Stand-by)                                                               |
| Measuring display     | 4-Digit FND & Bar-graph                                                                                       |
| Measuring range       | 1-9999(programmable) / %LEL, ppm, %Vol                                                                        |
| Alarm display         | Visual 3-stage alarm, Trouble LED<br>Audible : buzzer                                                         |
| Alarm output signal   | 3-Stage Alarm, Trouble / AC250V 5A relay contact (SPDT) Shut-off valve control signal (DC 12V)                |
| Alarm level set       | Programmable within detection range                                                                           |
| Input signal          | 4-20mA DC (2-wire or 3-wire)                                                                                  |
| Output signal         | 4-20mA DC RS-485 Communication Modbus(option)                                                                 |
| Reset signal          | Reset switch and remote control                                                                               |
| Program set mode      | Alarm value (1, 2, 3 alarm)<br>Alarm time (instant & delay) 1~30min<br>Alarm dead band<br>Relay output on/off |
| Operating temperature | -20℃ ~ +60℃                                                                                                   |
| Operating humidity    | 5~99%RH(non-condensing)                                                                                       |
| Operating power       | Standard : AC90V~250V / 12W max<br>24V DC (Option) / 280mA max                                                |
| Dimensions            | 290x347x137 (WxHxD)mm                                                                                         |
| Weight                | 12kg                                                                                                          |
| Approval              | Explosion proof type (Ex d IIB+H2 T6 IP65) KCs                                                                |
|                       |                                                                                                               |