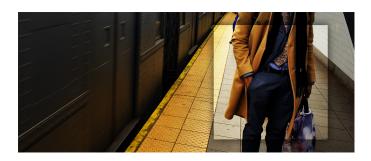

#### **DSS**

Digital Slow Shutter (DSS) technology enhances the low light performance of a camera, producing outstanding images in low light conditions. DSS slows the picture frame rate and increases the camera's sensitivity.