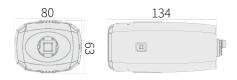

#### **Dimensions**

| Function                             | BLC, AGC, DSS                                                                                   |  |  |
|--------------------------------------|-------------------------------------------------------------------------------------------------|--|--|
| Privacy Masking                      | 2 zones                                                                                         |  |  |
| <b>Motion Detection</b>              | 5 zones                                                                                         |  |  |
| Corridor Mode<br>(9:16 aspect ratio) | -                                                                                               |  |  |
| Analog Video Out                     | Yes                                                                                             |  |  |
| Audio                                | G.711, G.726 (Bi-audio)                                                                         |  |  |
| Protocol                             | IPv4, HTTP, TCP, RTSP, RTP, UDP, IGMP, RTCP, SMTP, FTP, ICMP, DHCP, ARP, DNS, DDNS, HTTPS, UPnP |  |  |
| uSD Max. Capacity                    | 32 GB                                                                                           |  |  |
| <b>Housing Material</b>              | Aluminium                                                                                       |  |  |
| IP Rating                            | -                                                                                               |  |  |
| Operating<br>Temperature             | -10°C to 50°C (14°F to 122°F)                                                                   |  |  |
| Power Source                         | PoE (IEEE 802.3af)                                                                              |  |  |
| Max. Power<br>Consumption            | 24VAC 5.2W / 12VDC 475mA                                                                        |  |  |
| Dimensions<br>(W x H x D mm)         | 80 x 62.6 x 134.2                                                                               |  |  |
| Weight                               | Approx. 310 g (0.68 lbs)                                                                        |  |  |