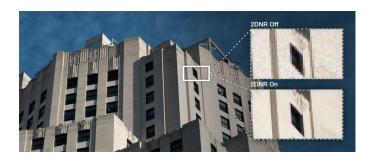

#### 2DNR

DNR technology is crucial for suveillance camera. 2DNR works by analyzing individual frames of video in order to adjust pixels and provide clear image.