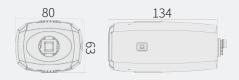

#### **Dimensions**

| Function                             | BLC, AGC, DSS                                                                                   |  |  |
|--------------------------------------|-------------------------------------------------------------------------------------------------|--|--|
| Privacy Masking                      | 2 zones                                                                                         |  |  |
| <b>Motion Detection</b>              | 5 zones                                                                                         |  |  |
| Corridor Mode<br>(9:16 aspect ratio) | -                                                                                               |  |  |
| Analog Video Out                     | Yes                                                                                             |  |  |
| Audio                                | G.711, G.726 (Bi-audio)                                                                         |  |  |
| Protocol                             | IPv4, HTTP, TCP, RTSP, RTP, UDP, IGMP, RTCP, SMTP, FTP, ICMP, DHCP, ARP, DNS, DDNS, HTTPS, UPnP |  |  |
| uSD Max. Capacity                    | 32 GB                                                                                           |  |  |
| <b>Housing Material</b>              | Aluminium                                                                                       |  |  |
| IP Rating                            | -                                                                                               |  |  |
| Operating<br>Temperature             | -10°C to 50°C (14°F to 122°F)                                                                   |  |  |
| Power Source                         | PoE (IEEE 802.3af)                                                                              |  |  |
| Max. Power<br>Consumption            | 24VAC 5.2W / 12VDC 475mA                                                                        |  |  |
| Dimensions<br>(W x H x D mm)         | 80 x 62.6 x 134.2                                                                               |  |  |
| Weight                               | Approx. 310 g (0.68 lbs)                                                                        |  |  |