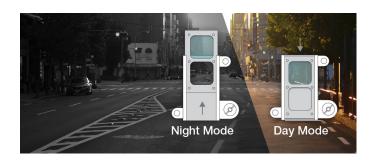

#### **TDN**

True Day/Night feature can be used for precise color reproduction. With built-in dual filter system, as known as Infrared Cutfilter Removal (ICR) mechanism, the infrared cutfilter can be used at day time, or in bright lighting conditions, to provide enhanced image in full-color. At night time, or in harsh lighting conditions, it will be removed for greater light sensitivity in monochrome mode.