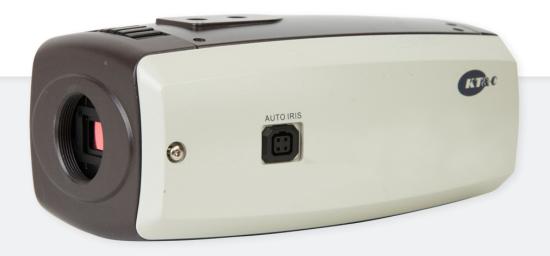

## IP Camera

# KNC-Xi130HD

- 1/3" 1.39MP Progressive Scan CMOS
- Min. Illumination of 0.8 Lux
- C/CS Mount Lens
- TDN, 2DNR, DSS, BLC
- Bi-audio, (Internal Mic.) / Micro-SD up to 32GB
- 12VDC/PoE

#### KNC-Xi130HD

1/3" 1.39MP Progressive Scan CMOS Min. Illumination of 0.8 Lux C/CS Mount Lens TDN, 2DNR, DSS, BLC Bi-audio, (Internal Mic.) / Micro-SD up to 32GB 12VDC / PoE