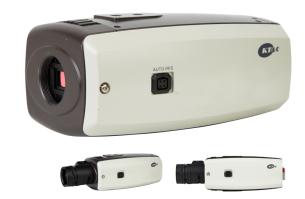

## IP Camera

# KNC-Xi130HD

- 1/3" 1.39MP Progressive Scan CMOS
- Min. Illumination of 0.8 Lux
- C/CS Mount Lens
- TDN, 2DNR, DSS, BLC
- Bi-audio, (Internal Mic.) / Micro-SD up to 32GB
- 12VDC/PoE

## IP Camera KNC-Xi130HD