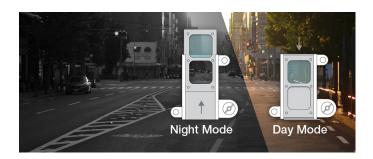

#### **TDN**

True Day/Night feature can be used for precise color reproduction. With built-in dual filter system, as known as Infrared Cutfilter Removal (ICR) mechanism, the infrared cutfilter can be used at day time, or in bright lighting conditions, to provide enhanced image in full-color. At night time, or in harsh lighting conditions, it will be removed for greater light sensitivity in monochrome mode.