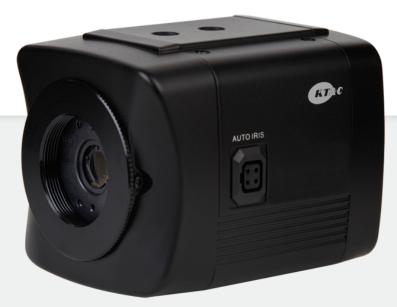

# KTC-ABN6362

- 1/2.8" 2.19MP Sony Progressive Scan CMOS
- Min. Illumination of 0.5 Lux
- C/CS Mount Lens
- TDN, 3DNR, DSS, BLC
- 12VDC Max. 130mA

### KTC-ABN6362

1/2.8" 2.19MP Sony Progressive Scan CMOS Min. Illumination of 0.5 Lux C/CS Mount Lens TDN, 3DNR, DSS, BLC 12VDC Max. 130mA