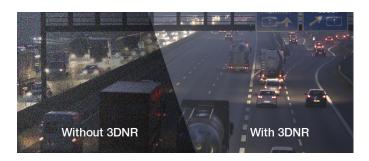

#### 3DNR

DNR technology is crucial for surveillance camera. 3DNR works by analyzing the differences between successive frames in order to adjust pixels and improve.