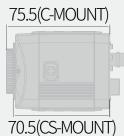

#### **Dimensions**

| White Balance                | AWB/ATW/ PUSH LOCK/ INDOOR/ OUTDOOR/ MANUAL                                                                                             |
|------------------------------|-----------------------------------------------------------------------------------------------------------------------------------------|
| Video Output                 | AHD/CVBS selectable(via OSD/Joystick control)                                                                                           |
| Transmission<br>Distance     | Color 300m@RG59 , BW 500m@RG59                                                                                                          |
| OSD Control                  | Built-in Controller<br>External Control (UTC)                                                                                           |
| OSD Language                 | English, Korean, Japanese, Chinese, Russian,<br>French, Spanish, Italian, Portuguese, Dutch,<br>German, Polish, Turkish, Hebrew, Arabic |
| Other Function(s)            | FLIP(H/V/HV), Defog, FREEZE, SHARPNESS, LSC                                                                                             |
| Power Source                 | 12VDC                                                                                                                                   |
| Temperature                  | Operation: -10°C ~ 50°C (14°F ~ 122°F)<br>Storage: -20°C ~ 60°C (-4°F ~ 140°F)                                                          |
| Power<br>Consumption         | 12VDC (±10%) Max. 130 mA                                                                                                                |
| Dimensions<br>(W x H x D mm) | 58 x 58 x 70.5                                                                                                                          |
| Weight                       | Approx. 173.3g                                                                                                                          |