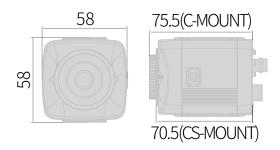

#### **Dimensions**

| White Balance                | AWB/ATW/ PUSH LOCK/ INDOOR/ OUTDOOR/ MANUAL                                                                                             |
|------------------------------|-----------------------------------------------------------------------------------------------------------------------------------------|
| Video Output                 | AHD/CVBS selectable(via OSD/Joystick control)                                                                                           |
| Transmission<br>Distance     | Color 300m@RG59 , BW 500m@RG59                                                                                                          |
| OSD Control                  | Built-in Controller<br>External Control (UTC)                                                                                           |
| OSD Language                 | English, Korean, Japanese, Chinese, Russian,<br>French, Spanish, Italian, Portuguese, Dutch,<br>German, Polish, Turkish, Hebrew, Arabic |
| Other Function(s)            | FLIP(H/V/HV), Defog, FREEZE, SHARPNESS, LSC                                                                                             |
| Power Source                 | 12VDC                                                                                                                                   |
| Temperature                  | Operation: -10°C ~ 50°C (14°F ~ 122°F)<br>Storage: -20°C ~ 60°C (-4°F ~ 140°F)                                                          |
| Power<br>Consumption         | 12VDC (±10%) Max. 130 mA                                                                                                                |
| Dimensions<br>(W x H x D mm) | 58 x 58 x 70.5                                                                                                                          |
| Weight                       | Approx. 173.3g                                                                                                                          |