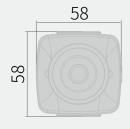

#### **Dimensions**

| White Balance                | AWB/ATW/ PUSH LOCK/ INDOOR/ OUTDOOR/ MANUAL                                                                                             |
|------------------------------|-----------------------------------------------------------------------------------------------------------------------------------------|
| Video Output                 | AHD/CVBS selectable(via OSD/Joystick control)                                                                                           |
| Transmission<br>Distance     | Color 300m@RG59 , BW 500m@RG59                                                                                                          |
| OSD Control                  | Built-in Controller<br>External Control (UTC)                                                                                           |
| OSD Language                 | English, Korean, Japanese, Chinese, Russian,<br>French, Spanish, Italian, Portuguese, Dutch,<br>German, Polish, Turkish, Hebrew, Arabic |
| Other Function(s)            | FLIP(H/V/HV), Defog, FREEZE, SHARPNESS, LSC                                                                                             |
| Power Source                 | 12VDC                                                                                                                                   |
| Temperature                  | Operation: -10°C ~ 50°C (14°F ~ 122°F)<br>Storage: -20°C ~ 60°C (-4°F ~ 140°F)                                                          |
| Power<br>Consumption         | 12VDC (±10%) Max. 130 mA                                                                                                                |
| Dimensions<br>(W x H x D mm) | 58 x 58 x 70.5                                                                                                                          |
| Weight                       | Approx. 173.3g                                                                                                                          |