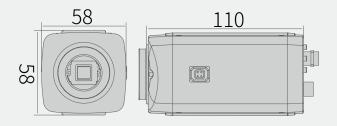

# AHD Camera **KTC-ABN6302**

Dimensions

| White Balance                | AWB/ATW/ PUSH LOCK/ INDOOR/ OUTDOOR/ MANUAL                                                                                             |  |  |  |
|------------------------------|-----------------------------------------------------------------------------------------------------------------------------------------|--|--|--|
| Video Output                 | AHD/CVBS selectable(via OSD/Joystick control)                                                                                           |  |  |  |
| Transmission<br>Distance     | Color 300m@RG59 , BW 500m@RG59                                                                                                          |  |  |  |
| OSD Control                  | Built-in Controller<br>External Control (UTC)                                                                                           |  |  |  |
| OSD Language                 | English, Korean, Japanese, Chinese, Russian,<br>French, Spanish, Italian, Portuguese, Dutch,<br>German, Polish, Turkish, Hebrew, Arabic |  |  |  |
| Other Function(s)            | FLIP(H/V/HV), Defog, FREEZE, SHARPNESS, LSC                                                                                             |  |  |  |
| Power Source                 | 12VDC / Dual (24VAC/12VDC)                                                                                                              |  |  |  |
| Temperature                  | Operation: -10°C ~ 50°C (14°F ~ 122°F)<br>Storage: -20°C ~ 60°C (-4°F ~ 140°F)                                                          |  |  |  |
| Power<br>Consumption         | 12VDC (±10%) Max. 130 mA                                                                                                                |  |  |  |
|                              | 24VAC (±10%) Max. 2.8 W,<br>12VDC (±10%) Max. 190 mA                                                                                    |  |  |  |
| Dimensions<br>(W x H x D mm) | 58 x 58 x 110.4                                                                                                                         |  |  |  |
| Weight                       | Approx. 220 g                                                                                                                           |  |  |  |