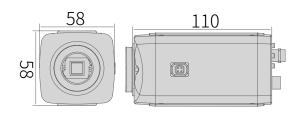

# AHD Camera **KTC-ABN6302**

Dimensions

| White Balance                | AWB/ATW/ PUSH LOCK/ INDOOR/ OUTDOOR/ MANUAL                                                                                             |  |  |  |
|------------------------------|-----------------------------------------------------------------------------------------------------------------------------------------|--|--|--|
| Video Output                 | AHD/CVBS selectable(via OSD/Joystick control)                                                                                           |  |  |  |
| Transmission<br>Distance     | Color 300m@RG59 , BW 500m@RG59                                                                                                          |  |  |  |
| OSD Control                  | Built-in Controller<br>External Control (UTC)                                                                                           |  |  |  |
| OSD Language                 | English, Korean, Japanese, Chinese, Russian,<br>French, Spanish, Italian, Portuguese, Dutch,<br>German, Polish, Turkish, Hebrew, Arabic |  |  |  |
| Other Function(s)            | FLIP(H/V/HV), Defog, FREEZE, SHARPNESS, LSC                                                                                             |  |  |  |
| Power Source                 | 12VDC / Dual (24VAC/12VDC)                                                                                                              |  |  |  |
| Temperature                  | Operation: -10°C ~ 50°C (14°F ~ 122°F)<br>Storage: -20°C ~ 60°C (-4°F ~ 140°F)                                                          |  |  |  |
| Power<br>Consumption         | 12VDC (±10%) Max. 130 mA                                                                                                                |  |  |  |
|                              | 24VAC (±10%) Max. 2.8 W,<br>12VDC (±10%) Max. 190 mA                                                                                    |  |  |  |
| Dimensions<br>(W x H x D mm) | 58 x 58 x 110.4                                                                                                                         |  |  |  |
| Weight                       | Approx. 220 g                                                                                                                           |  |  |  |