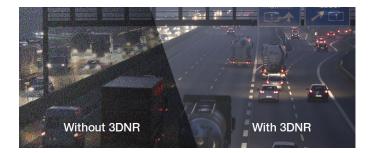

#### 3DNR

DNR technology is crucial for surveillance camera. 3DNR works by analyzing the differences between successive frames in order to adjust pixels and improve.