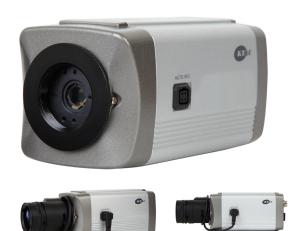

# AHD Camera **KTC-ABN6302**

- 1/2.8" 2.19MP Sony Progressive Scan CMOS
- Min. Illumination of 0.5 Lux
- C/CS Mount Lens
- TDN, 3DNR, DSS, BLC
- 12VDC/24VAC/12VDC

#### KTC-ABN6302

1/2.8" 2.19MP Sony Progressive Scan CMOS Min. Illumination of 0.5 Lux C/CS Mount Lens TDN, 3DNR, DSS, BLC 12VDC / 24VAC/12VDC