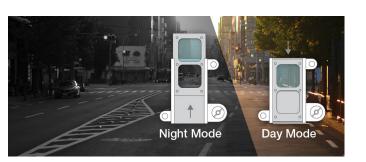

#### TDN

True Day/Night feature can be used for precise color reproduction. With builtin dual filter system, as known as Infrared Cutfilter Removal (ICR) mechanism, the infrared cutfilter can be used at day time, or in bright lighting conditions, to provide enhanced image in full-color. At night time, or in harsh lighting conditions, it will be removed for greater light sensitivity in monochrome mode.