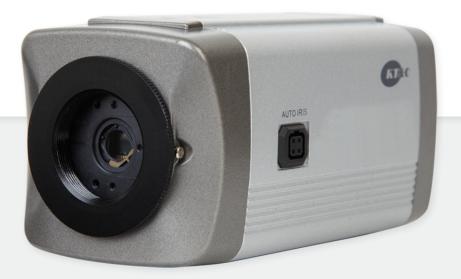

# AHD Camera **KTC-ABN6302**

- 1/2.8" 2.19MP Sony Progressive Scan CMOS
- Min. Illumination of 0.5 Lux
- C/CS Mount Lens
- TDN, 3DNR, DSS, BLC
- 12VDC/24VAC/12VDC

#### KTC-ABN6302

1/2.8" 2.19MP Sony Progressive Scan CMOS Min. Illumination of 0.5 Lux C/CS Mount Lens TDN, 3DNR, DSS, BLC 12VDC / 24VAC/12VDC