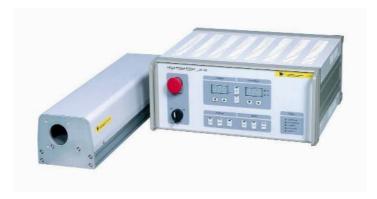

#### DNA Series Diode-Pumped Solid State Laser

Model DNA-B35P

The DNA-B35P from Laser & Physics features long life, excellent beam quality and high stability.

It will appeal to customers for lots of laser based techniques like; cutting, patterning and other treatment tasks.

With its superior performance, the DNA-B35P leads to customer satisfaction for various applications.