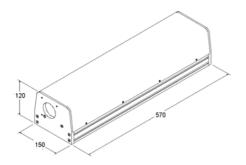

# **▲**Specifications

| Laser material        | DPSS Nd:YAG                      |                                             |
|-----------------------|----------------------------------|---------------------------------------------|
| Wavelength            | 1064nm                           |                                             |
| Output power          | CW 35W                           |                                             |
| Output stability      | within 1%                        |                                             |
| Q-switching frequency | Up to 100KHz                     |                                             |
| Cooling               | Water cooling ( Coolant : R134A) |                                             |
| Dimension             | Laser head                       | 150 (W) $\times$ 120 (H) $\times$ 570 (L)mm |
|                       | Power supply                     | 435 (W) $\times$ 177 (H) $\times$ 424 (L)mm |
|                       | Chiller                          | 314 (W) $\times$ 550 (H) $\times$ 520(L)mm  |
| Electricity           | 85~240V                          |                                             |
| Weight                | Laser head                       | 5Kg                                         |
|                       | Power supply                     | 16Kg                                        |
|                       | Chiller                          | 45Kg                                        |

### **▲**Dimension