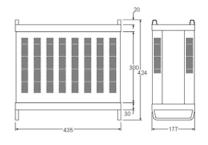

# **▲**Specifications

| Laser material        | DPSS Nd:YAG                      |                                             |
|-----------------------|----------------------------------|---------------------------------------------|
| Wavelength            | 1064nm                           |                                             |
| Output power          | CW 35W                           |                                             |
| Output stability      | within 1%                        |                                             |
| Q-switching frequency | Up to 100KHz                     |                                             |
| Cooling               | Water cooling ( Coolant : R134A) |                                             |
| Dimension             | Laser head                       | 150 (W) $\times$ 120 (H) $\times$ 570 (L)mm |
|                       | Power supply                     | 435 (W) $\times$ 177 (H) $\times$ 424 (L)mm |
|                       | Chiller                          | 314 (W) $\times$ 550 (H) $\times$ 520(L)mm  |
| Electricity           | 85~240V                          |                                             |
| Weight                | Laser head                       | 5Kg                                         |
|                       | Power supply                     | 16Kg                                        |
|                       | Chiller                          | 45Kg                                        |

### **▲**Dimension