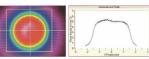

## **Specifications**

Nd:YAG Laser Type Wavelength 1064nm Pulse Duration

Pulse Energy(max) Repetition Rate 1-10HZ Spot Size

10.2" TFT LCD Touch panel Display

Electronical Control Arm Processor

Cooling System Closed cycle water to air heat exchanger