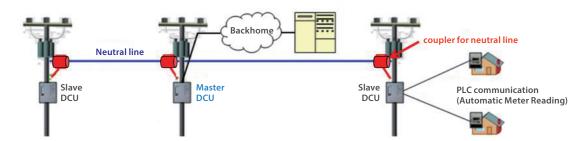

#### **Coupler for neutral line**

Device that enables communication between Master DCU and Slave DCU by using neutral line

Coupler for lead-in wire (MTR-AMI-H17)

#### **Coupler for neutral line**