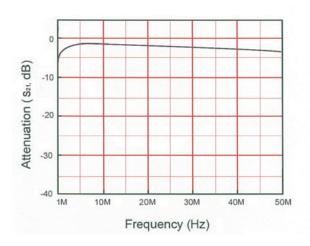

## **Specification**

| Product Name        | Coupler for neutral line | Coupler for lead-in wire    |
|---------------------|--------------------------|-----------------------------|
| Model               | MTR-AMI-H14              | MTR-AMI-H17                 |
| Dimension (mm)      | 14×60×90                 | 17×40×50                    |
| Weight (g)          | 240                      | 210                         |
| Attenuation (dB)    | - 6 ± 2                  | - 6 ± 2                     |
| Frequency (MHz)     | 2 ~ 30                   | 2 ~ 30                      |
| Max. Current (A)    | 50                       | 50                          |
| Operation Temp (℃ ) | - 40 ~ + 80              | - 40 ~ + 80                 |
| Note                | For outdoor              | Use only on insulated cable |

#### Coupler for neutral line(MTR-AMI-H14)