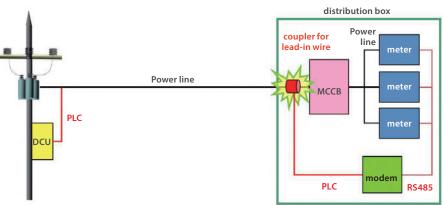

#### Coupler for lead-in wire

Device that resolves communication defect by reinforcing against signal decrease due to diverse noises and branches at the Automatic Meter Reading field

#### Coupler for lead-in wire

(51756) 12-9 Gaposinhangnam-ro, Masanhappo-gu, Changwon-si, Gyeongsangnam-do, Korea T+82-55-232-5941 F+82-55-232-5943 E mattron@mattron.kr