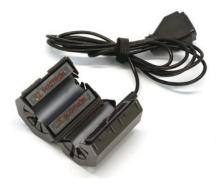

#### Coupler for lead-in wire

Device that resolves communication defect by reinforcing against signal decrease due to diverse noises and branches at the Automatic Meter Reading field

#### **Coupler for neutral line**

Device that enables communication between Master DCU and Slave DCU by using neutral line

Coupler for lead-in wire (MTR-AMI-H17)

Coupler for neutral line (MTR-AMI-H14)