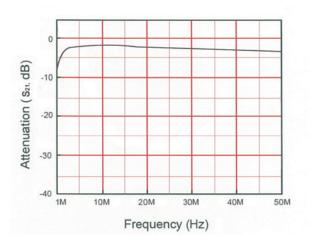

## **Specification**

| Product Name        | Coupler for neutral line | Coupler for lead-in wire    |
|---------------------|--------------------------|-----------------------------|
| Model               | MTR-AMI-H14              | MTR-AMI-H17                 |
| Dimension (mm)      | 14×60×90                 | 17×40×50                    |
| Weight (g)          | 240                      | 210                         |
| Attenuation (dB)    | - 6 ± 2                  | - 6 ± 2                     |
| Frequency (MHz)     | 2 ~ 30                   | 2 ~ 30                      |
| Max. Current (A)    | 50                       | 50                          |
| Operation Temp (℃ ) | - 40 ~ + 80              | - 40 ~ + 80                 |
| Note                | For outdoor              | Use only on insulated cable |

#### Coupler for lead-in wire(MTR-AMI-H17)