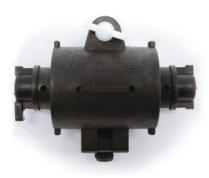

#### Coupler for lead-in wire

Device that resolves communication defect by reinforcing against signal decrease due to diverse noises and branches at the Automatic Meter Reading field

#### **Coupler for neutral line**

Device that enables communication between Master DCU and Slave DCU by using neutral line

Coupler for lead-in wire (MTR-AMI-H17)

#### Coupler for neutral line(MTR-AMI-H14)

#### Coupler for lead-in wire(MTR-AMI-H17)