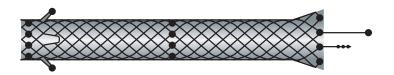

## Features:

- Flare on the proximal and 4 Anchoring Flaps for Anti-Migration
- Fully covered stent for Endoscopic Application
- Radiopaque markers for fluoroscopic guidance
- · Lasso on the proximal for stent removal and long lasso for Inside-Out stent removal
- Endoscopic Application