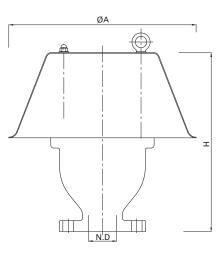

#### **KSVB TYPE**

| Dimension Table Unit = r |     |     |     |     |     |     |     |     |     |                         |
|--------------------------|-----|-----|-----|-----|-----|-----|-----|-----|-----|-------------------------|
| Size                     | 1″  | 2″  | 3″  | 4″  | 6″  | 8″  | 10″ | 12″ | 16″ | Other Size              |
| ND                       | 25  | 50  | 80  | 100 | 150 | 200 | 250 | 300 | 400 |                         |
| ØA                       | 252 | 330 | 440 | 440 | 440 | 550 | 620 | 620 | 650 | Available<br>on request |
| Н                        | 270 | 333 | 380 | 395 | 405 | 430 | 523 | 558 | 500 | onroquoor               |

Note: Standard flange connection is JIS 5K and others are available on request.

| Materials of Construction |             |              |              |                 |  |  |  |  |  |
|---------------------------|-------------|--------------|--------------|-----------------|--|--|--|--|--|
| Ne                        | Description | Material     |              |                 |  |  |  |  |  |
| No.                       | Description | Spec. 1      | Spec. 2      | Spec. 3         |  |  |  |  |  |
| 1                         | Body        | Carbon Steel | Ni-Al Bronze | Stainless Steel |  |  |  |  |  |
| 2                         | Vacuum Seat | Carbon Steel | Ni-Al Bronze | Stainless Steel |  |  |  |  |  |
| 3                         | Vacuum Disc | Carbon Steel | Ni-Al Bronze | Stainless Steel |  |  |  |  |  |
| 4                         | Spring      | A167-316     | Inconel      | A167-316        |  |  |  |  |  |
| 5                         | Hood        | Steel        | SUS316       | SUS316          |  |  |  |  |  |