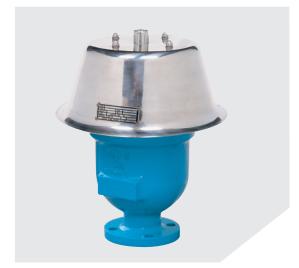

### **KSVB TYPE**

Designed manufactured and tested according to the API 2000 code.

Utilize the latest technologies to provide protection against positive or vacuum over pressure and prevent air intake, evaporative losses of product and help to contain odorous and potentially explosive vapours.

### Introduction

The KSVB is a spring loaded model, designed to handle under pressure with a minimum pressure of -150mmW.C and maximum setting of -7,000mmW.C.

Body material are available in Aluminium, Carbon Steel, 304SS and 316SS with various trims to suit induvidual requirements.

Sizes range from 50mm through to 300mm with ANSI 150lb FF flanges as standard. (Different connections available on request).

**PROSAVE** #1136-1, Naesam-ri, Juchon-myeon, Gimhae-si, Gyeongsangnam-do, 621-842,Korea Tel.+82-(0)55-313-3510~1 Fax.+82-(0)55-313-3512 E-mail: prosave@prosave.co.kr