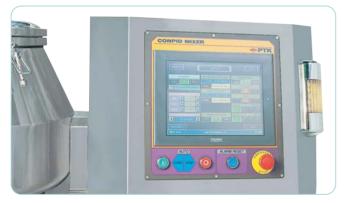

## Feature Optional item

- 12.1 Touch screen ◀
- Simplified control
  - Safety message -

- Binder spray device
- Full WIP system
- Vessel lid opening by air cylinder
- Double jacket
- HMI system
- Vessel lamp
- Calibration
- IQ, OQ