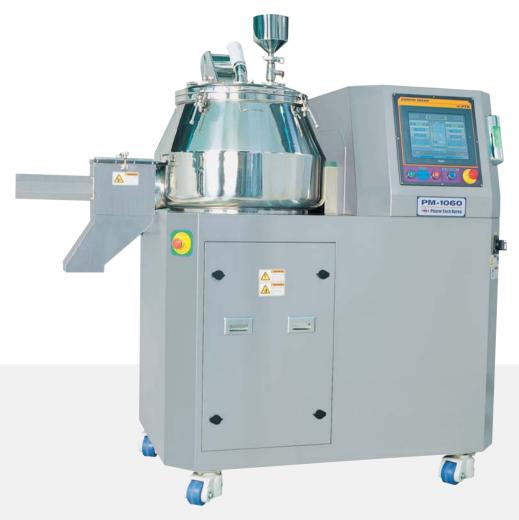

### **CONPID**<sup>TM</sup>

PM-1060

#### Small batch production mixer

With an ergonomic design, compact size, good performance and all the required functions, the PM-1060 is ideal for laboratory use. User Friendly operation and easy maintenance will bring satisfaction even to the beginner.

#### http://www.PharmTechKorea.com

| <b>CONPID</b> <sup>TM</sup> |               |                   | PM-1060                |
|-----------------------------|---------------|-------------------|------------------------|
| Vessel volume               | Full capacity | l                 | 130                    |
|                             | Working capac | city $\ell$       | 75                     |
| Agitator                    | Drive motor   | kw                | 7.5                    |
|                             | Speed         | min <sup>-1</sup> | 0 - 200                |
| Chopper                     | Drive motor   | kw                | 3.7                    |
|                             | Speed         | min-1             | 0 - 3,600              |
| Machine<br>dimension        | Width         | mm                | 810                    |
|                             | Depth         | mm                | 1,939                  |
|                             | Height        | mm                | 1,610 (2170)           |
| Power supply data           |               |                   | 200/400Vac 3Ph 50/60Hz |
| Control power               |               |                   | 24Vdc                  |
|                             |               |                   |                        |