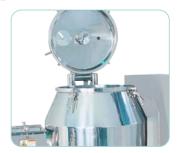

#### Small batch production mixer

With an ergonomic design, compact size, good performance and all the required functions, the PM-1060 is ideal for laboratory use. User Friendly operation and easy maintenance will bring satisfaction even to the beginner.

 $<sup>\</sup>hfill\Box$  The above specification may be subject to change without notice.

- √ Ergonomic design
- √ Easy maintenance & cleaning
- √ User friendly design
- √ Air purge : Agitator & Chopper
- √ Discharge damper opened by air cylinder
- √ Powder contact parts made in SUS316
- √ Equipped with bag filter on the vessel lid
- √ Equipped with sight glass on the vessel lid