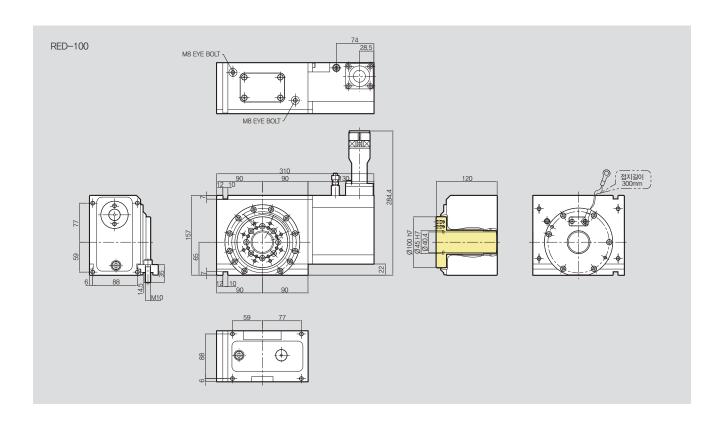

## Model No.

RED-100

— 테이블 직경 / Table Diameter — 타입 / TYPE: Electric Discharge NC Rotary Table

### 제품 사양 / SPECIFICATIONS

| 테이블 직경 [mm]    | Table Dia.                  | Ø100          |  |
|----------------|-----------------------------|---------------|--|
| 센터 높이 [mm]     | Center Height               | 65            |  |
| 테이블 내경         | Resister Dia. On Face Plate | Ø45           |  |
| 관통경 [mm]       | Spindle Through Hole Dia.   | Ø40.4         |  |
| 클램프 방식         | Clamp Method                | Pneumatic     |  |
| 관성모멘트 [kgm²]   | Allowable Work Inertia      | -             |  |
| 클램프 토크 [N·m]   | Clamp Torque                | 600           |  |
| 최대 회전속도 [mm-'] | Max. Spindle Speed          | -             |  |
| 최소 회전속도 [mm-'] | Min. Spindle Speed          | -             |  |
| 기어비 [mm]       | Gear Ratio                  | 1/45          |  |
| 반복 정밀도 [sec]   | Repeatabillity Accuracy     | 30            |  |
| 분할 정밀도 [sec]   | Indexing Accuracy           | 5             |  |
| 무게 [kg]        | Weight                      | 25            |  |
| 최대 기계 전류 [A]   | Max. Machine Current        | Less than 20A |  |