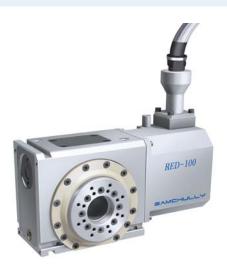

# RED-100 Electric Discharge NC Rotary Table 방전 가공용 NC 로터리 테이블

### 제품 특징

방수 구조, 수직 또는 수평으로 사용가능. 컴팩트한 디자인, 고강성 바디 설계.

### **Application / Customer's Benefit**

Water-proof Structure, Available in Vertical & Horizontal Use. Compact and Rigid Body Design.