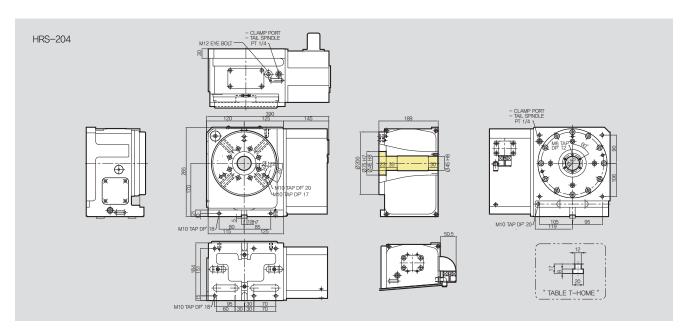

## HRS-204

- 테이블 직경 / Table Diameter L 타입 / TYPE: Single Spindle NC Rotary Table (Standard)

※제품사양: HRS-204F4와 동일 (서보모터 제외)