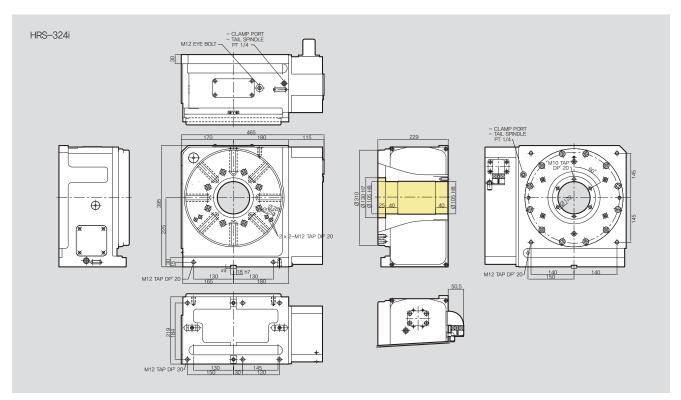

# HRS-324i Controller type Hydraulic NC Rotary Table 컨트롤러 타입 유압 NC 로터리 테이블

## Model No.

# HRS-324 i

T서보모터 / Motor Side (None: 1HP, i: 2HP) - 테이블 직경 / Table Diameter - 타입 / TYPE: Single Spindle NC Rotary Table (Standard)

※제품사양: HRS-324F8과 동일 (서보모터 제외)