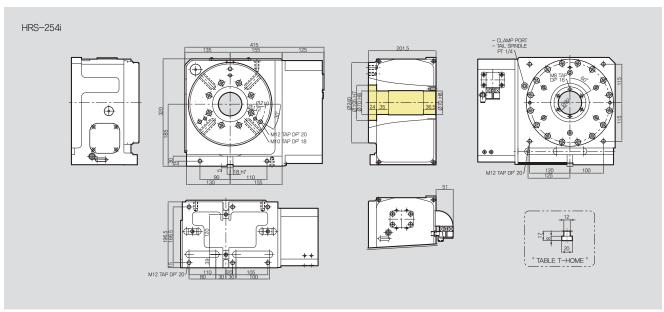

# HRS-324i Controller type Hydraulic NC Rotary Table 컨트롤러 타입 유압 NC 로터리 테이블

### 제품 특징

고속 · 고정밀도 분할 시스템, 수직 · 수평 사용가능 컴팩트한 디자인, 고강성 바디 설계, 강력한 클램프력 (유압클램프)

### **Application / Customer's Benefit**

High Precision&High Speed Systems, Vertical & Horizontal available Compact Design, Extremely Rigid Body High Clamping power (Hydraulic)