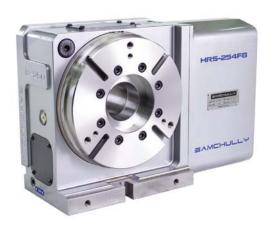

# HRS-204, 254i Controller type Hydraulic NC Rotary Table 컨트롤러 타입 유압 NC 로터리 테이블

고속 · 고정밀도 분할 시스템, 수직 · 수평 사용가능 컴팩트한 디자인, 고강성 바디 설계, 강력한 클램프력 (유압클램프)

### **Application / Customer's Benefit**

High Precision&High Speed Systems, Vertical & Horizontal available Compact Design, Extremely Rigid Body High Clamping power (Hydraulic)