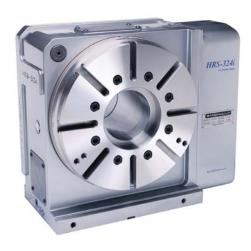

# HRS-324 i

T서보모터 / Motor Side (None: 1HP, i: 2HP) - 테이블 직경 / Table Diameter - 타입 / TYPE: Single Spindle NC Rotary Table (Standard)

※제품사양: HRS-324F8과 동일 (서보모터 제외)