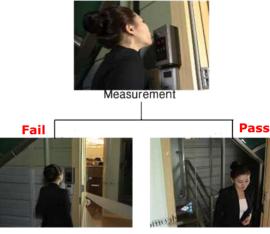

People who want to enter inside must test alcohol concentration and the gate locking controlled depending on the result of the analysis.

**Can NOT enter inside** 

**CAN enter inside** 

νιςοξαν

**FBS** 