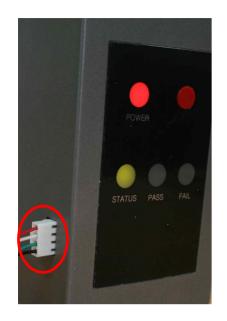

- 2 Power Lamp: A red light on the display when power on EBS.
- $\ensuremath{\textcircled{}}$  9 Power Switch
- 4 STATUS Lamp
  - Red LED flicker: Warming up
  - Green LED on: Ready
  - Red LED on: Flow error
  - Yellow LED on: Analyzing
- ⑤ Test Result Lamp
  - PASS: Green LED on
  - FAIL: Red LED on
  - You can set the PASS range from 0.2% to 0.9%.