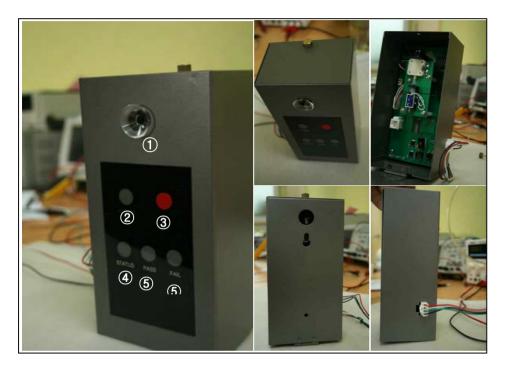

# SENTECH KOREA 2010 ALCOHOL ANALYZER ALCOSCAN

The innovative technology of **Sentech Korea** opens up a happier future.

M.O.Q. 20pcs per order

Sample will be available when freight charge collect.

 ${\rm (I)}$  This is where the customer places the straw to blow into the machine. The sampling time is 2 seconds.

- 2 Power Lamp: A red light on the display when power on EBS.
- $\ensuremath{\textcircled{}}$  9 Power Switch
- 4 STATUS Lamp
  - Red LED flicker: Warming up
  - Green LED on: Ready
  - Red LED on: Flow error
  - Yellow LED on: Analyzing
- ⑤ Test Result Lamp
  - PASS: Green LED on
  - FAIL: Red LED on
  - You can set the PASS range from 0.2% to 0.9%.

4 and 5 LED flickers one second interval when the auto door open which set this EBS.