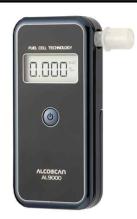

# SENTECH KOREA 2010 ALCOHOL ANALYZER ALCOSCAN

The innovative technology of **Sentech Korea** opens up a happier future.

The Fuel Cell Sensor Technology, AL9000 is intended to measure alcohol in human breath.

The accuracy of this device has been established at a Blood Alcohol Concentration of 0.000 to 0.400%BAC or 0.000 to 4.000%