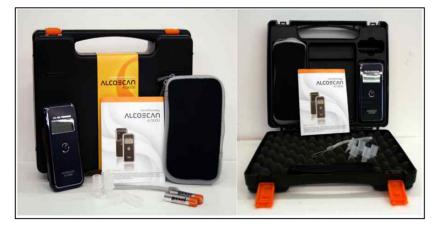

# **Contents**

1x Breathalyzer

1x Plastic case

5x Mouthpiece

2x AAA size Alkaline Batteries

1x Manual

1x Hand strap

1x Pouch