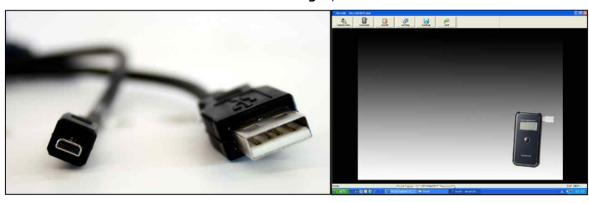

Two 1.5V "AAA" size alkaline batteries

6. Weights: 100g (Including Batteries)

7. Dimension: 116 (height) X 50 (width) X 20 (thickness) mm

8. Audible warnings: 3 steps beep warning of alcohol detection with LED display

9. Available color: Black

10. Certificate: CE





# **Contents**

1x Breathalyzer

1x Plastic case

5x Mouthpiece

2x AAA size Alkaline Batteries

1x Manual

1x Hand strap

1x Pouch

### **PACKAGE**

25pcs/Carton

Size: 600 x 480 x 300(mm) / Weight: 18kg

# SENTECH KOREA 2010 ALCOHOL ANALYZER ALCOSCAN

The innovative technology of **Sentech Korea** opens up a happier future.





M.O.Q. 50pcs per order

\*Over 1Kpcs order's case, we will provide buyer designed gift box and logo imprinted without extra charge.

## PC software CD & USB cable \*additional charge \$20.00



## **Please contact**

Zip code: 413-832

63-23 Sinchon-Ri, Gyoha-Eup, Paju-Si, Kyunggi-Do, Korea

TEL: 82-31-8071-4400 FAX: 82-31-8071-4411

URL: www.sentechkorea.com

E-mail: <a href="mailto:shkim@sentechkorea.com">shkim@sentechkorea.com</a>