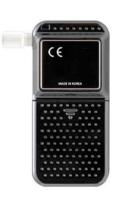

#### **SPECIFICATIONS**

1. Indication of B.A.C.: 0.000 to 4.000 ‰ or 0.000 to 0.400%BAC or 0.000 to 2.000 mg/l BrAC by LCD display

2. Sensor: Fuel cell type alcohol sensor

3. Accuracy:  $\pm 0.005$ %BAC at 0.100%BAC

4. Mouthpiece: use

5. Power: Two 1.5V "AAA" size alkaline batteries

6. Weights: 100g (Including Batteries)

7. Dimension: 116 (height) X 50 (width) X 20 (thickness) mm

8. Audible warnings: 3 steps beep warning of alcohol detection with LED display

9. Available color: Black

10. Certificate: CE