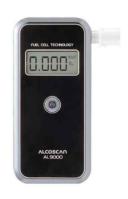

# SENTECH KOREA 2010 ALCOHOL ANALYZER ALCOSCAN

The innovative technology of **Sentech Korea** opens up a happier future.

The Fuel Cell Sensor Technology, AL9000 is intended to measure alcohol in human breath.

The accuracy of this device has been established at a Blood Alcohol Concentration of 0.000 to 0.400%BAC or 0.000 to 4.000%

#### **SPECIFICATIONS**

1. Indication of B.A.C.: 0.000 to 4.000 ‰ or 0.000 to 0.400%BAC or 0.000 to 2.000 mg/l BrAC by LCD display

2. Sensor: Fuel cell type alcohol sensor

3. Accuracy:  $\pm 0.005$ %BAC at 0.100%BAC

4. Mouthpiece: use

5. Power: Two 1.5V "AAA" size alkaline batteries

6. Weights: 100g (Including Batteries)

7. Dimension: 116 (height) X 50 (width) X 20 (thickness) mm

8. Audible warnings: 3 steps beep warning of alcohol detection with LED display

9. Available color: Black

10. Certificate: CE