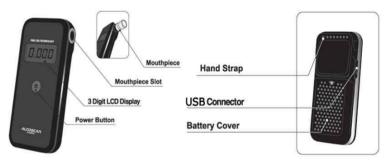

4. Mouthpiece: use

5. Power: Two 1.5V "AAA" size alkaline batteries

6. Weights: 100g (Including Batteries)

7. Dimension: 116 (height) X 50 (width) X 20 (thickness) mm

8. Audible warnings: 3 steps beep warning of alcohol detection with LED display

9. Available color: Black

10. Certificate: CE