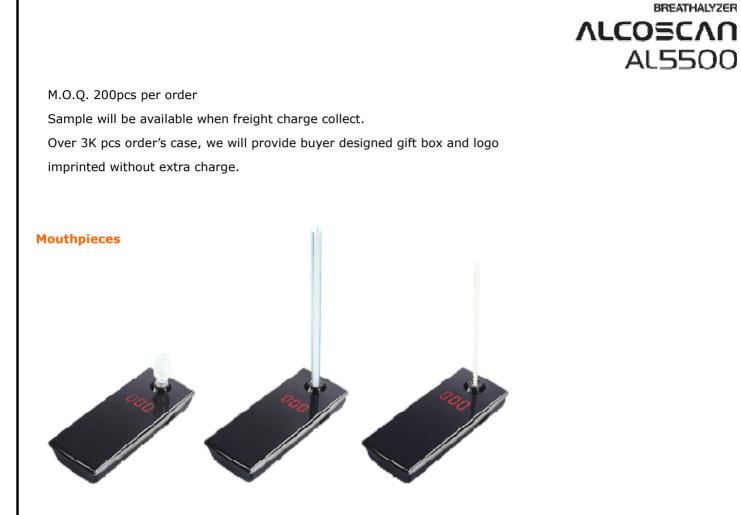

## SENTECH KOREA 2010 ALCOHOL ANALYZER ALCOSCAN

The innovative technology of **Sentech Korea** opens up a happier future.

You can use various mouthpieces as below pictures.