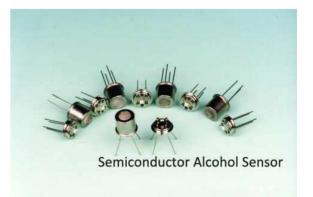

### **SPECIFICATIONS**

- 1. Indication of B.A.C.: 0.00 to 4.00 ‰ or 0.00 to 0.40 %BAC or 0.00 to 2.00 mg/l BrAC Digital Segment display
- 2. Sensor: Semiconductor type alcohol sensor
- 3. Accuracy:  $\pm 0.01\%$ BAC at 0.05%BAC
- 4. Mouthpiece: Various Mouthpiece
- 5. Power: Two 1.5V "AA" size alkaline batteries / Auto Power off