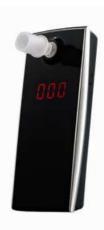

# SENTECH KOREA 2010 ALCOHOL ANALYZER ALCOSCAN

The innovative technology of **Sentech Korea** opens up a happier future.

ALCOSCAN AL5500 is a convenient, easy-to-use breathalyzer.

It combines the quality of a professional grade device with the convenience of portability and simplicity. ALCOSCAN AL5500 features single-button operation, a bright 2-digit LCD display and re-useable mouthpieces.

### Contents

1x Breathalyzer

- 2x AA size Alkaline Batteries
- 5x Mouthpieces

1x Manual

Mouthpiece

Digital Segment display

Battery cover