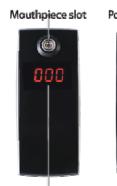

### Contents

1x Breathalyzer

- 2x AA size Alkaline Batteries
- 5x Mouthpieces

1x Manual

Mouthpiece

Digital Segment display

Battery cover