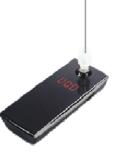

# SENTECH KOREA 2010 ALCOHOL ANALYZER ALCOSCAN

The innovative technology of **Sentech Korea** opens up a happier future.

ALCOSCAN AL5500 is a convenient, easy-to-use breathalyzer.

It combines the quality of a professional grade device with the convenience of portability and simplicity. ALCOSCAN AL5500 features single-button operation, a bright 2-digit LCD display and re-useable mouthpieces.

### Contents

1x Breathalyzer

- 2x AA size Alkaline Batteries
- 5x Mouthpieces

1x Manual

Mouthpiece

Digital Segment display

Battery cover