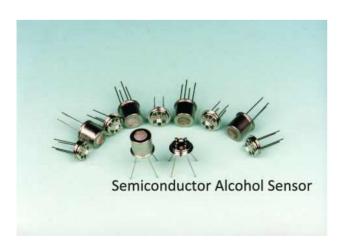

### **SPECIFICATIONS**

1. Indication of B.A.C.: 0.00 to 4.00 ‰ or 0.00 to 0.40 %BAC or 0.00 to 2.00 mg/l BrAC by LED display

2. Sensor: Semiconductor type alcohol sensor

3. Accuracy:  $\pm 0.01\%$ BAC at 0.05%BAC