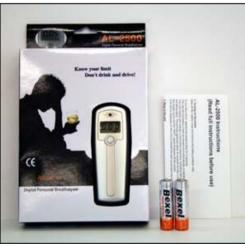

AN

The innovative technology of **Sentech Korea** opens up a happier future.

**BREATHALYZER** 

# AL2500

**ALCOSCAN AL2500** is a highly sensitive and reliable accuracy alcohol detector, especially useful for self checking the B.A.C.



### **SPECIFICATIONS**

1. Indication of B.A.C.: 0.00 to 4.00 ‰ or 0.00 to 0.40 %BAC or 0.00 to 2.00 mg/l BrAC by LED display

2. Sensor: Semiconductor type alcohol sensor

3. Accuracy:  $\pm 0.01\%$ BAC at 0.05%BAC

4. Mouthpiece: No need to use

5. Power: Two 1.5V "AA" size alkaline batteries / Auto Power off

6. Weights: 85g (Including Batteries)

7. Dimension: 104 (height) X 40 (width) X 20 (thickness)mm

8. Audible warnings: 3 steps beep warning of alcohol detection with LED display

Available color: Silver, Black
 Certificate: CE, FDA 510K listed



# Digital Display Breath Alcohol Tester Output Output

### **Contents**

1x Breathalyzer

2x AA size Alkaline Batteries

1x Manual

### **PACKAGE A**

80pcs/Carton

Size: 615 x 456 x 331(mm) / Weight: 18kg

60pcs/Carton

Size: 510 x 445 x 290(mm) / Weight: 12kg

### **PACKAGE B**

300pcs/Carton

Size: 510 x 445 x 290(mm) / Weight: 19kg

# SENTECH KOREA 2010 ALCOHOL ANALYZER ALCOSCAN

The innovative technology of **Sentech Korea** opens up a happier future.



M.O.Q. 200pcs per order

Sample will be available when freight charge collect.

Over 3K pcs order's case, we will provide buyer designed gift box and logo imprinted without extra charge.

### **Please contact**

Zip code: 413-832

63-23 Sinchon-Ri, Gyoha-Eup, Paju-Si, Kyunggi-Do, Korea

TEL: 82-31-8071-4400 FAX: 82-31-8071-4411

URL