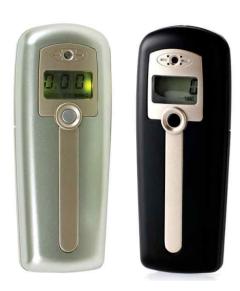

hpiece: No need to use

5. Power: Two 1.5V "AA" size alkaline batteries / Auto Power off

6. Weights: 85g (Including Batteries)

7. Dimension: 104 (height) X 40 (width) X 20 (thickness)mm

8. Audible warnings: 3 steps beep warning of alcohol detection with LED display

Available color: Silver, Black
 Certificate: CE, FDA 510K listed



# Digital Display Breath Alcohol Tester Output Output

### **Contents**

1x Breathalyzer

2x AA size Alkaline Batteries

1x Manual

### **PACKAGE A**

80pcs/Carton

Size: 615 x 456 x 331(mm) / Weight: 18kg

60pcs/Carton

Size: 510 x 445 x 290(mm) / Weight: 12kg

### **PACKAGE B**

300pcs/Carton

Size: 510 x 445 x 290(mm) / Weight: 19kg

# SENTECH KOREA 2010 ALCOHOL ANALYZER ALCOSCAN

The innovative technology of **Sentech Korea** opens up a happier future.



M.O.Q. 200pcs per order

Sample will be available when freight charge collect.

Over 3K pcs order's case, we will provide buyer designed gift box and logo imprinted without extra charge.

### **Please contact**

Zip code: 413-832

63-23 Sinchon-Ri, Gyoha-Eup, Paju-Si, Kyunggi-Do, Korea

TEL: 82-31-8071-4400 FAX: 82-31-8071-4411

URL: www.sentechkorea.com

E-mail: <a href="mailto:shkim@sentechkorea.com">shkim@sentechkorea.com</a>