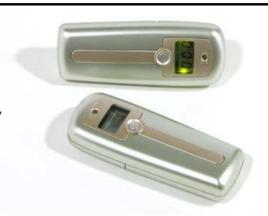

# AL2500

**ALCOSCAN AL2500** is a highly sensitive and reliable accuracy alcohol detector, especially useful for self checking the B.A.C.

Available color: Silver, Black
 Certificate: CE, FDA 510K listed