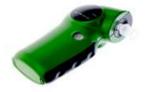

## SENTECH KOREA 2010 ALCOHOL ANALYZER ALCOSCAN

The innovative technology of **Sentech Korea** opens up a happier future.

Alcoscan AL6000Lite is a hand held, portable breath alcohol tester to check subject's breath alcohol concentration with reliable accuracy.

## **SPECIFICATIONS**

- 1. Indication of B.A.C.
  - 0.0 to 4.00 ‰ or
  - 0.0 to 0.400%BAC or
  - 0.0 to 2.00 mg/l BrAC by LED display
- 2. Sensor: Semiconductor type alcohol sensor
- 3. Accuracy:  $\pm 0.01\%$ BAC at 0.05%BAC
- 4. Mouthpiece: use
- 5. Power: Two 1.5V "AA" size alkaline batteries / Auto Power off
- 6. Weights: 115g (Including Batteries)
- 7. Dimension(mm): 124 (height) X 56 (width) X 41 (thickness) MAX
- 8. Audible warnings: 3 steps beep warning of alcohol detection with LED display
- 9. Available color: Green / Black
- 10. Certificate: CE, FDA 510K listed, DOT, Australian Standard