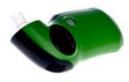

## SENTECH KOREA 2010 ALCOHOL ANALYZER ALCOSCAN

The innovative technology of **Sentech Korea** opens up a happier future.

Alcoscan AL6000Lite is a hand held, portable breath alcohol tester to check subject's breath alcohol concentration with reliable accuracy.

## **SPECIFICATIONS**

- 1. Indication of B.A.C.
  - 0.0 to 4.00 ‰ or
  - 0.0 to 0.400%BAC or
  - 0.0 to 2.00 mg/l BrAC by LED display
- 2. Sensor: Semiconductor type alcohol sensor
- 3. Accuracy:  $\pm 0.01\%$ BAC at 0.05%BAC
- 4. Mouthpiece: use
- 5. Power: Two 1.5V "AA" size alkaline batteries / Auto Power off
- 6. Weights: 115g (Including Batteries)
- 7. Dimension(mm): 124 (height) X 56 (width) X 41 (thickness) MAX
- 8. Audible warnings: 3 steps beep warning of alcohol detection with LED display
- 9. Available color: Green / Black
- 10. Certificate: CE, FDA 510K listed, DOT, Australian Standard