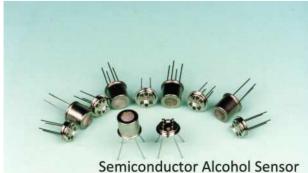

## **SPECIFICATIONS**

- 1. Indication of B.A.C.
  - 0.0 to 4.00 ‰ or
  - 0.0 to 0.400%BAC or
  - 0.0 to 2.00 mg/l BrAC by LED display
- 2. Sensor: Semiconductor type alcohol sensor
- 3. Accuracy:  $\pm 0.01\%$ BAC at 0.05%BAC
- 4. Mouthpiece: use
- 5. Power: Two 1.5V "AA" size alkaline batteries / Auto Power off
- 6. Weights: 115g (Including Batteries)
- 7. Dimension(mm): 124 (height) X 56 (width) X 41 (thickness) MAX
- 8. Audible warnings: 3 steps beep warning of alcohol detection with LED display
- 9. Available color: Green / Black
- 10. Certificate: CE, FDA 510K listed, DOT, Australian Standard