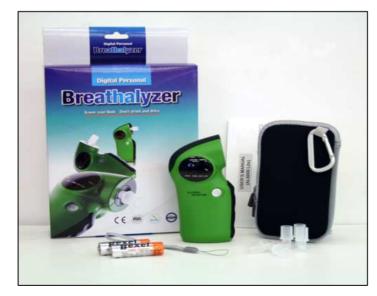

## Contents

- 1x Breathalyzer
- 5x Mouthpiece
- 1x Pouch
- 1x Hand strap
- 2x AA size Alkaline Batteries
- 1x Manual

# SENTECH KOREA 2010 ALCOHOL ANALYZER ALCOSCAN

The innovative technology of **Sentech Korea** opens up a happier future.

Accessories

M.O.Q. 200pcs per orderSample will be available when freight charge collect.\*Over 3K pcs order's case, we will provide buyer designed gift box and logo imprinted w