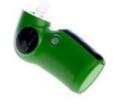

## SENTECH KOREA 2010 ALCOHOL ANALYZER ALCOSCAN

The innovative technology of **Sentech Korea** opens up a happier future.

Alcoscan AL6000Lite is a hand held, portable breath alcohol tester to check subject's breath alcohol concentration with reliable accuracy.

## **SPECIFICATIONS**

- 1. Indication of B.A.C.
  - 0.0 to 4.00 ‰ or
  - 0.0 to 0.400%BAC or
  - 0.0 to 2.00 mg/l BrAC by LED display
- 2. Sensor: Semiconductor type alcohol sensor
- 3. Accuracy:  $\pm 0.01\%$ BAC at 0.05%BAC
- 4. Mouthpiece: use
- 5. Power: Two 1.5V "AA" size alkaline batteries / Auto Power off
- 6. Weights: 115g (Including Batteries)
- 7. Dimension(mm): 124 (height) X 56 (width) X 41 (thickness) MAX
- 8. Audible warnings: 3 steps beep warning of alcohol detection with LED display
- 9. Available color: Green / Black
- 10. Certificate: CE, FDA 510K listed, DOT, Australian Standard