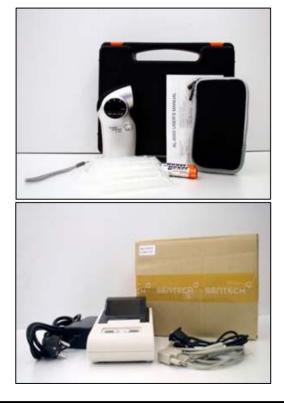

#### Contents

1x Breathalyzer
2x AA size Alkaline Batteries
5x Mouthpiece
1x Pouch
1x Hand strap
1x Manual
1xPrinter
1x Printer cable

#### PACKAGE

Unit: 25pcs/Carton \*Size: 615 x 456 x 331(mm) / Weight: 16kg Printer: 9pcs/Carton \*Size: 615 x 456 x 331(mm) / Weight: 18kg