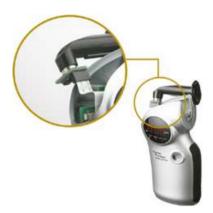

Breathalyzer with Pre-Calibrated Replaceable Sensor Module. No Calibration Service required!