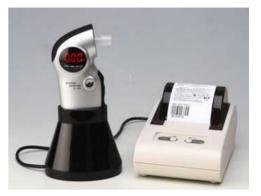

# BREATHALYZER ALGOOOP

**Alcoscan AL6000P** is a device that measures alcohol content in the human breath and displays the results as blood alcohol concentration (BAC) and also it can print out the reading immediately.

#### Contents

1x Breathalyzer
2x AA size Alkaline Batteries
5x Mouthpiece
1x Pouch
1x Hand strap
1x Manual
1xPrinter
1x Printer cable