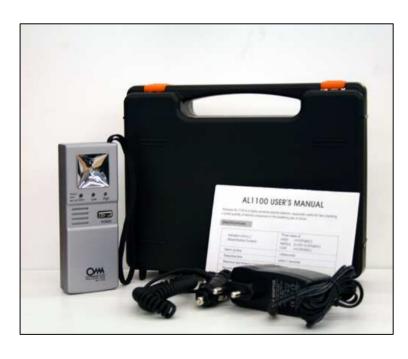

#### **Contents**

- 1x Breathalyzer
- 1x Rechargeable battery pack
- 1x 12V Alternative power cable
- 1x SMPS Adapter
- 1x Plastic case
- 1x Manual