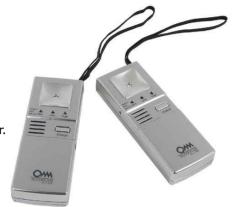

## **∧LCO≘C∧∩** AL1100

**ALCOSCAN AL1100** is a highly sensitive alcohol detector, especially useful for fast checking a small quantity of alcohol component in the breathing gas of driver.

#### **SPECIFICATIONS**

- 1. Indication of B.A.C.
  - HIGH: > 0.50‰ or 0.05%BAC or 0.25mg/l BrAC
  - LOW: 0.20~0.50‰ or 0.02~0.05%BAC or 0.10~0.25mg/l BrAC
  - ZERO: < 0.20‰ or 0.02%BAC or 0.1mg/l BrAC
- 2. Sensor: Semiconductor type alcohol sensor
- 3. Accuracy:  $\pm 0.01\%$ BAC at 0.05%BAC
- 4. Mouthpiece: No need to use
- 5. Power: Rechargeable battery pack
- 6. Weights: 180g (Including Batteries)
- 7. Dimension: 150 (height) X 75 (width) X 24 (thickness) mm
- 8. Audible warnings: 3 steps beep warning of alcohol detection with LED display
- 9. Available color: Silver
- 10. Certificate: CE, KRISS, RTSA