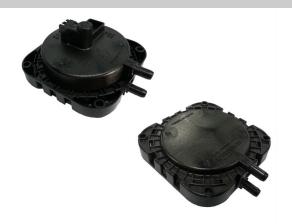

# Air Pressure Switch without Electric contact (SAPS-HL)

## **APPLICATION**

This sensor is used in sensing lowest pressure come out from Fan. Home-Gas Boiler, HVAC and so on.

#### PRESSURE SENSOR

| Output Current                                   | Less than 15mA                                                                                                                                                                                    |
|--------------------------------------------------|---------------------------------------------------------------------------------------------------------------------------------------------------------------------------------------------------|
| Pressure connection                              | Hose connector Ø6 X Ø8                                                                                                                                                                            |
| Electrical connection                            | YEONHO, SMH250-03 (Standard connector) (It can be changed by customer)                                                                                                                            |
| Protection standard                              | IP 54                                                                                                                                                                                             |
| Weight                                           | 55g                                                                                                                                                                                               |
| Standard Installation<br>(Horizontal as picture) | (+)  - horizontal : Brand name(SHINEUI) upward. (Diaphragm horizontal)  - Vertical : Pressure connector downward. (Diaphragm Vertical)  (Output characteristic depends on installation direction) |