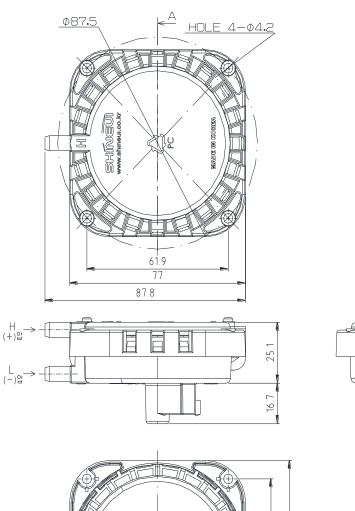

# **DIMENSION**

The specifications and dimensions can be changed without warning

**Electrical pressure sensor** 

Before using the air pressure sensor read the instruction manual. The control unit must be installed in accordance with applicable regulations

#### PRESSURE SENSOR

| Output Current                                   | Less than 15mA                                                                                                                                                                                    |
|--------------------------------------------------|---------------------------------------------------------------------------------------------------------------------------------------------------------------------------------------------------|
| Pressure connection                              | Hose connector Ø6 X Ø8                                                                                                                                                                            |
| Electrical connection                            | YEONHO, SMH250-03 (Standard connector) (It can be changed by customer)                                                                                                                            |
| Protection standard                              | IP 54                                                                                                                                                                                             |
| Weight                                           | 55g                                                                                                                                                                                               |
| Standard Installation<br>(Horizontal as picture) | (+)  - horizontal : Brand name(SHINEUI) upward. (Diaphragm horizontal)  - Vertical : Pressure connector downward. (Diaphragm Vertical)  (Output characteristic depends on installation direction) |