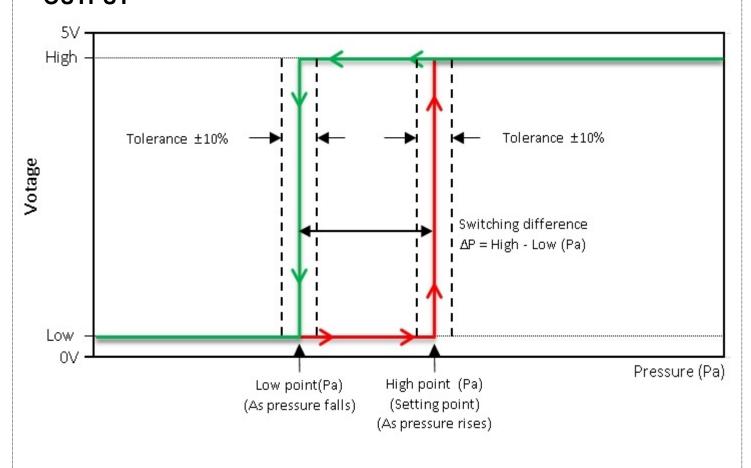

# **OUTPUT**

## **SPECIFICATION**

| Medium                           | Air                                                                                                                   |
|----------------------------------|-----------------------------------------------------------------------------------------------------------------------|
| Туре                             | Differential pressure type                                                                                            |
| Setting range(Pa)                | 0 ~ 1000Pa (This can be chosen by an customer)                                                                        |
| ΔP (High ~ Low)                  | Less than 100Pa (Depends on Customer's request)                                                                       |
| Rupture pressure                 | MAX 1000Pa                                                                                                            |
| Tolerable overload on one side   | 25 mbar                                                                                                               |
| Leak rate                        | 120 c㎡/hour                                                                                                           |
| Materials in contact with medium | - Cover : Polycabonate(PC) - Diaphragm : Silicone                                                                     |
| Temperature                      | - Medium and ambient : 0 $^{\circ}$ $^{\circ}$ $^{\circ}$ C $^{\circ}$ Storage : 0 $^{\circ}$ $^{\circ}$ $^{\circ}$ C |
| Power                            | Supply : DC 5V                                                                                                        |