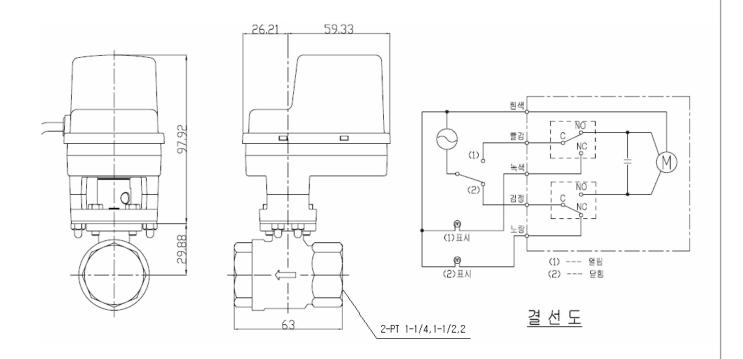

#### **SPECIFICATION**

|                   | Voltage             | : AC 220V                                    |
|-------------------|---------------------|----------------------------------------------|
|                   | Rating              | : 14W                                        |
|                   | Out Torque          | : 150 kg f.cm                                |
|                   | Operating time      | : 약 15초                                      |
| Electric actuator | Ambient             | : The interior of room (no dew condensation) |
|                   | Humidity            | : 35 ~ 85% RH                                |
|                   | Ambient temperature | : 0°C ~ 50°C                                 |
|                   | Size                | : 81(W) * 119(D) * 136(H)                    |
|                   | Weight              | : 800g                                       |

## **SPECIFICATION**

| Ball valve | Connection pipe       | : 32A, 40A, 50A              |
|------------|-----------------------|------------------------------|
|            | Material              | : Brass                      |
|            | Plating               | : Ball: Chrome, Body: Nickel |
|            | Operating temperature | : 0°C ~ 100°C                |
|            | Working pressure      | : 10 kg f/cm²                |
|            | Weight                | : 950g                       |

## DIMENSION

The specifications and dimensions can be changed without warning