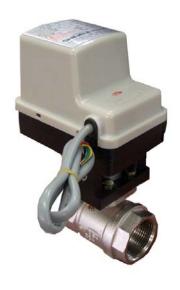

# Electric Actuator Ball Valve

(SEBV-2W)

PRODUCT SPECIFICATION SHEET

#### **FEATURE**

- This valve has powerful structure because of deceleration gear.
- This keeps high torque characteristic.
- This operates with low speed in order to prevent Water hammer.
- This can be operated with manual when electric power go out.
- It is possible for ON/OFF of this valve to visible by the naked eye.

#### **APPLICATION**

This has application to boiler equipment, steam control, heat pump system, new energy system, solar system, industrial equipments, etc.