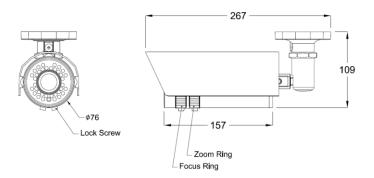

## Dimensions

### **Specifications**

| Model                 | SJC43B90PIF                                                                                       |
|-----------------------|---------------------------------------------------------------------------------------------------|
| Image Sensor          | 1/3" Pixim CMOS image sensor                                                                      |
| Lens                  | 6~50mm varifocal lens                                                                             |
| IR LED                | 36pcs of IR LEDs                                                                                  |
| Minimum Illumination  | 0.000 Lux                                                                                         |
| LPR Capture Range     | 3 ~ 18.2m, up to 200km/h                                                                          |
| Compression           | H.264/MJPEG                                                                                       |
| Max Streaming Speed   | Max 30fps@ 720x480(720x576)                                                                       |
| Bit Rate Control      | VBR/CBR (H.264, 32k~12Mbps)                                                                       |
| Standard              | ONVIF(Profile S) / PSIA(v1.0)                                                                     |
| LAN Interface         | 10/100-base-T                                                                                     |
| Protocol              | HTTP, RTP/RTSP, TCP/IP, FTP, Telnet, RARP, PPPOE, SNMP, PAP, CHAP, DHCP, NTP, SMTP client and etc |
| Viewer                | IE6, Firefox, Safari, etc CMS, QuickTime                                                          |
| Remote Admin          | Web based administration, setup, control, and upgrade                                             |
| Advanced Service      | E-mail / FTP / Alarm buffering Event notification                                                 |
| Dynamic IP            | DDNS / uPnP support                                                                               |
| Security              | Multi level password channel-wise privilege                                                       |
| Power Source          | PoE(IEEE802.3af)                                                                                  |
| Operating Temperature | 0°C to 50°C                                                                                       |
| Operating Humidity    | 30% to 80% RH                                                                                     |
| Dimension/mm          | Ф76 X 267(W) x 109(H)                                                                             |
| Weight/g              | 950                                                                                               |