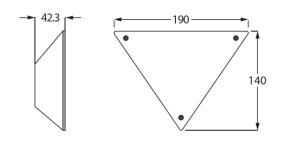

## **Specifications**

| Model                 | SJE30B96P                                                                                               |
|-----------------------|---------------------------------------------------------------------------------------------------------|
| Image Sensor          | 1/3" 2.13M PS CMOS image sensor                                                                         |
| Lens                  | 2.9mm MP lens                                                                                           |
| Minimum Illumination  | 0.001 Lux                                                                                               |
| Compression           | H.264/MJPEG                                                                                             |
| Max Streaming Speed   | Max 30fps @ 1920X1080                                                                                   |
| Scanning System       | Progressive                                                                                             |
| Bit Rate Control      | VBR/CBR (H.264, 32k~12Mbps)                                                                             |
| Standard              | ONVIF(Profile S) / PSIA(v1.0)                                                                           |
| LAN Interface         | 10/100-base-T                                                                                           |
| Protocol              | HTTP, RTP/RTSP, TCP/IP, FTP, Telnet, RARP,<br>PPPoE, SNMP, PAP, CHAP, DHCP, NTP,<br>SMTP client and etc |
| Viewer                | IE6, Firefox, Safari, etc CMS, QuickTime                                                                |
| Remote Admin          | Web based administration, setup, control, and upgrade                                                   |
| Advanced Service      | E-mail / FTP / Alarm buffering Event<br>notification                                                    |
| Dynamic IP            | DDNS / uPnP support                                                                                     |
| Security              | Multilevel password channel-wise privilege                                                              |
| Operating Temperature | -10°C to 50°C                                                                                           |
| Operating Humidity    | 10% to 90% RH                                                                                           |
| Power Supply          | PoE (IEEE802.3af)                                                                                       |
| Dimension/mm          | 190(W) x 140(D) x 42.3(H)                                                                               |
| Weight/g              | 390                                                                                                     |
|                       |                                                                                                         |

## Dimensions