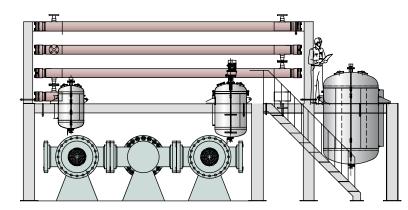

## TITLE

Industry Plant Pressure Vessel & Electric Heater

| PROCESS           |                   |
|-------------------|-------------------|
| Process Condition | 550kg/cm² at 250℃ |
| Heating Capacity  | 500kw             |
| Vessel Capacity   | 1.1 m³ x 3set     |

| MAJOR APPLIANCES       |                             |  |
|------------------------|-----------------------------|--|
| Pressure Vessel        | 1100ℓ x 3 units             |  |
| Max. Working Condition | 550kg/cm² at 250℃           |  |
| Eletric Heater         | 500kw x 3 units             |  |
| Heater Capacity        | 500kw, 440VAC, 3-PH         |  |
| Heater Type            | Introduction Heating Type   |  |
| Condenser              | Shell & Tube Type × 3 units |  |

| FEATURE                                          |
|--------------------------------------------------|
| Reactor, storage or heating device               |
| Many years experience                            |
| Automatic system                                 |
| Conform with High-pressure Gas Safety Regulation |
| Certificate of Korean Gas Safety inspection      |