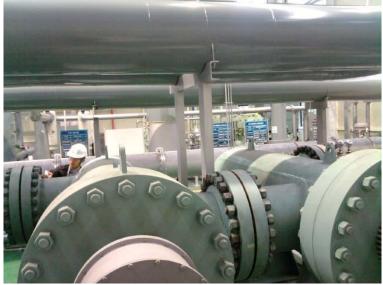

## TITLE

Industry Plant Pressure Vessel & Electric Heater

| PROCESS           |                   |
|-------------------|-------------------|
| Process Condition | 550kg/cm² at 250℃ |
| Heating Capacity  | 500kw             |
| Vessel Capacity   | 1.1 m³ x 3set     |

| MAJOR APPLIANCES       |                             |  |
|------------------------|-----------------------------|--|
| Pressure Vessel        | 1100ℓ x 3 units             |  |
| Max. Working Condition | 550kg/cm² at 250℃           |  |
| Eletric Heater         | 500kw x 3 units             |  |
| Heater Capacity        | 500kw, 440VAC, 3-PH         |  |
| Heater Type            | Introduction Heating Type   |  |
| Condenser              | Shell & Tube Type × 3 units |  |