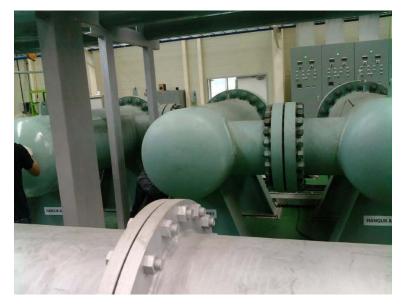

## TITLE

Industry Plant Pressure Vessel & Electric Heater

| PROCESS           |                   |
|-------------------|-------------------|
| Process Condition | 550kg/cm² at 250℃ |
| Heating Capacity  | 500kw             |
| Vessel Capacity   | 1.1 m³ x 3set     |

| MAJOR APPLIANCES       |                             |  |
|------------------------|-----------------------------|--|
| Pressure Vessel        | 1100ℓ x 3 units             |  |
| Max. Working Condition | 550kg/cm² at 250℃           |  |
| Eletric Heater         | 500kw x 3 units             |  |
| Heater Capacity        | 500kw, 440VAC, 3-PH         |  |
| Heater Type            | Introduction Heating Type   |  |
| Condenser              | Shell & Tube Type × 3 units |  |