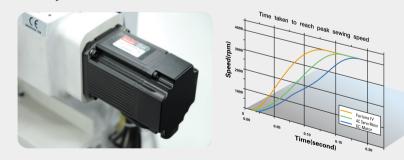

# **DIRECT DRIVE**

Equipped with 500W AC servo motor, the sewing machine can powerfully handle heavy materials.

# Pattern

Radia

Compared with competitors, more stable motor capability is offered based on 3-D CAD & CAE interpretation, it produces less noises and low vibration. The sewing machine can make accurate stop, and its prompt and smooth responsiveness leads to productivity enhancement.