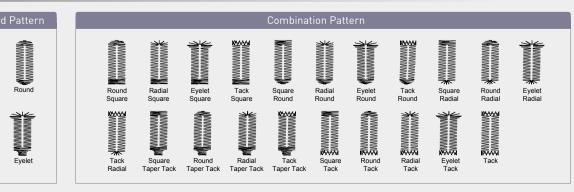

# Pattern

Radia

Compared with competitors, more stable motor capability is offered based on 3-D CAD & CAE interpretation, it produces less noises and low vibration. The sewing machine can make accurate stop, and its prompt and smooth responsiveness leads to productivity enhancement.