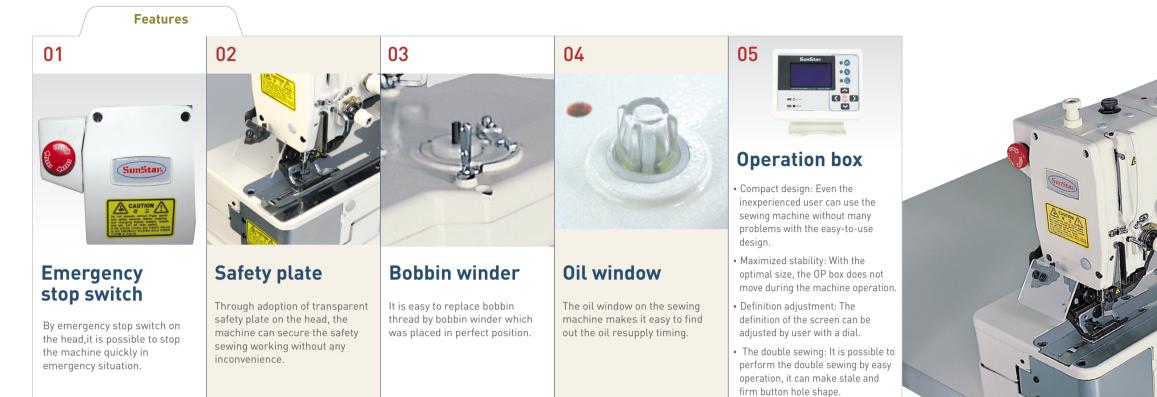

# Direct drive, electronically controlled, lock stitch, button hole sewing machine series developed through the advanced technology of SunStar.

- The maximum sewing speed of 4,000 spm increases the productivity. And high quality can be achieved at the same time by the efficient motions developed by comprehensive and thorough researches/analysis to handle various shapes of button holes.
- Well-balanced seams can be achieved by using the standard machine capable of making button holes on knit materials with stability and speed.
- The speedy and precise operation of cutters employing a smart solenoid helps make up perfect button holes and increase productivity.
- · Since the machines form a variety of button holes using an electronically controlled mechanism that does not need the replacement of clutches or cams, they are excellent at small-quantity production of multiple products and thus ensure high productivity.

# **CONTROL BOX**

- Smaller & lighter control box : It is 30% smaller and 50% lighter than the previous control box, so that the space under the sewing table is dramatically expanded.
- Easy breakdown recognition : When machine errors occur, the LED lamp blinks to help users easily pinpoint and check problematic areas.
- Rack Type Design : With wireless rack-type structure, it is highly durable, reduces heat generation, and supports easy A/S service.