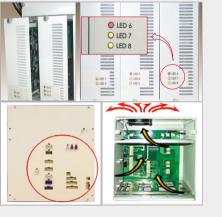

# **CONTROL BOX**

- Smaller & lighter control box : It is 30% smaller and 50% lighter than the previous control box, so that the space under the sewing table is dramatically expanded.
- Easy breakdown recognition : When machine errors occur, the LED lamp blinks to help users easily pinpoint and check problematic areas.
- Rack Type Design : With wireless rack-type structure, it is highly durable, reduces heat generation, and supports easy A/S service.