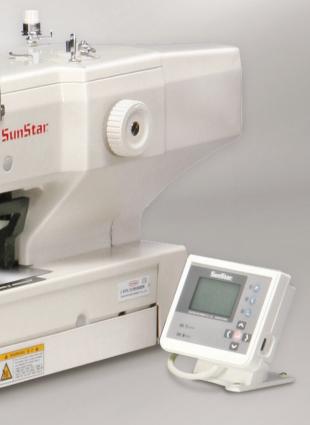

# **SPS/D-BH3000**<sup>®</sup>

# **SPS/D-BH3000** SERIES

Direct drive, electronically controlled, lock stitch, button hole sewing machine

# Direct drive, electronically controlled, lock stitch, button hole sewing machine series developed through the advanced technology of SunStar.

- The maximum sewing speed of 4,000 spm increases the productivity. And high quality can be achieved at the same time by the efficient motions developed by comprehensive and thorough researches/analysis to handle various shapes of button holes.
- Well-balanced seams can be achieved by using the standard machine capable of making button holes on knit materials with stability and speed.
- The speedy and precise operation of cutters employing a smart solenoid helps make up perfect button holes and increase productivity.
- · Since the machines form a variety of button holes using an electronically controlled mechanism that does not need the replacement of clutches or cams, they are excellent at small-quantity production of multiple products and thus ensure high productivity.

# **CONTROL BOX**

- Smaller & lighter control box : It is 30% smaller and 50% lighter than the previous control box, so that the space under the sewing table is dramatically expanded.
- Easy breakdown recognition : When machine errors occur, the LED lamp blinks to help users easily pinpoint and check problematic areas.
- Rack Type Design : With wireless rack-type structure, it is highly durable, reduces heat generation, and supports easy A/S service.