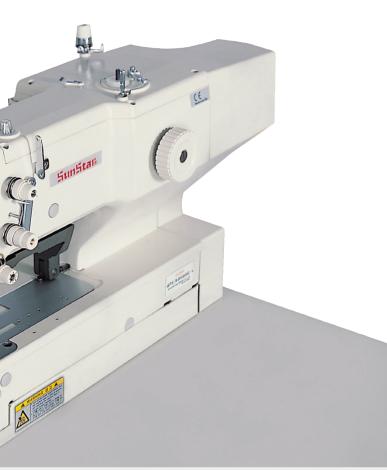

# **SPS/D-BH3000**<sup>®</sup>

# **SPS/D-BH3000** SERIES

Direct drive, electronically controlled, lock stitch, button hole sewing machine

# Direct drive, electronically controlled, lock stitch, button hole sewing machine series developed through the advanced technology of SunStar.

- The maximum sewing speed of 4,000 spm increases the productivity. And high quality can be achieved at the same time by the efficient motions developed by comprehensive and thorough researches/analysis to handle various shapes of button holes.
- Well-balanced seams can be achieved by using the standard machine capable of making button holes on knit materials with stability and speed.
- The speedy and precise operation of cutters employing a smart solenoid helps make up perfect button holes and increase productivity.
- · Since the machines form a variety of button holes using an electronically controlled mechanism that does not need the replacement of clutches or cams, they are excellent at small-quantity production of multiple products and thus ensure high productivity.