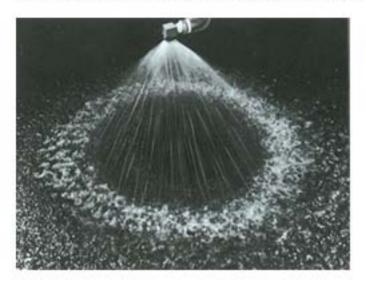

### 円環播水型 EX5-L TYPE -HOLLOW CONE SPRAY -NOZZLE

内部に羽根が無い渦巻構造で円環に撒水する。

### 特性

- 内部に羽根が無く、目詰りしない。
- ・粒子はEX4型より若干小さい