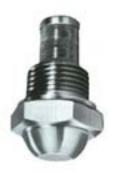

# 液圧円環噴霧型 EX5 TYPE -HOLLOW CONE MIST SPRAY -NOZZLE

当社独特の羽根及び内部構造により円環に噴霧する。

#### 特性

- ・少量の液体を液圧にて噴霧する
- 液圧のみにて撒水させるスプレーノズルで、この型の 粒子が最も小さい

## 主用途

- 加湿、調湿等、空調設備
- 噴霧乾燥
- . 燃料噴霧