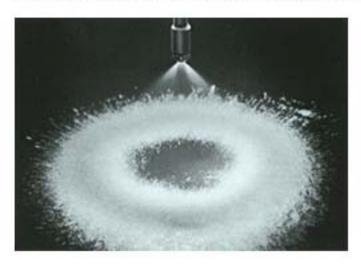

# 液圧円環噴霧型 EX5 TYPE -HOLLOW CONE MIST SPRAY -NOZZLE

当社独特の羽根及び内部構造により円環に噴霧する。

#### 特性

- ・少量の液体を液圧にて噴霧する
- 液圧のみにて撒水させるスプレーノズルで、この型の 粒子が最も小さい