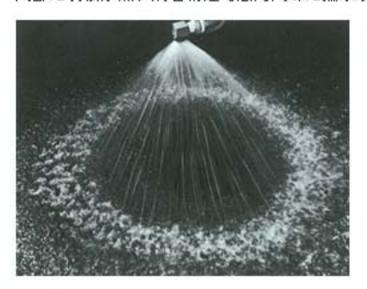

# 液圧円環噴霧型 EX5 TYPE -HOLLOW CONE MIST SPRAY -NOZZLE

当社独特の羽根及び内部構造により円環に噴霧する。

#### 特性

- ・少量の液体を液圧にて噴霧する
- 液圧のみにて撒水させるスプレーノズルで、この型の 粒子が最も小さい