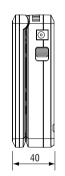

| SPECIFICATIONS                |                    |                                                          |                           |
|-------------------------------|--------------------|----------------------------------------------------------|---------------------------|
| Electronic<br>Characteristics | Input Voltage      | 12V ±10%, above 1.2A                                     |                           |
|                               | Battery            | Lithium Polymer Battery (Inner Packaging)                |                           |
|                               | Built-in Charger   | Charging time                                            | More than 6 hrs           |
|                               |                    | Operating time                                           | More than 6 hrs(Max.8hrs) |
| Image                         | Signal System      | NTSC / PAL                                               |                           |
|                               | Video Level        | 1.0Vp-p, 140 IRE                                         |                           |
| PTZ Operation<br>Test         | Protocol           | Multiple                                                 |                           |
|                               | Transmission Speed | 2400 ~ 115.2kbps                                         |                           |
|                               | Transmission Mode  | RS-422 / RS-485                                          |                           |
| UTP Cable Tester              | Tests              | Continuity / Crossed Cable, and Breaks or Short Circuits |                           |
| Multimeter                    | AC Voltage         | Max. 300V                                                |                           |
|                               | DC Voltage         | Max. 300V                                                |                           |
|                               | Resistance         | Max. 40MΩ                                                |                           |
|                               | Conitinuity        | Beeper is activated when the resistance is below 80Ω     |                           |
| Dimensions                    |                    | 88(W) x 126(H) x 40(D) mm                                |                           |