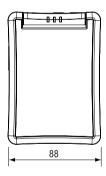

| SPECIFICATIONS                |                    |                                                          |                           |
|-------------------------------|--------------------|----------------------------------------------------------|---------------------------|
| Electronic<br>Characteristics | Input Voltage      | 12V ±10%, above 1.2A                                     |                           |
|                               | Battery            | Lithium Polymer Battery (Inner Packaging)                |                           |
|                               | Built-in Charger   | Charging time                                            | More than 6 hrs           |
|                               |                    | Operating time                                           | More than 6 hrs(Max.8hrs) |
| Image                         | Signal System      | NTSC / PAL                                               |                           |
|                               | Video Level        | 1.0Vp-p, 140 IRE                                         |                           |
| PTZ Operation<br>Test         | Protocol           | Multiple                                                 |                           |
|                               | Transmission Speed | 2400 ~ 115.2kbps                                         |                           |
|                               | Transmission Mode  | RS-422 / RS-485                                          |                           |
| UTP Cable Tester              | Tests              | Continuity / Crossed Cable, and Breaks or Short Circuits |                           |
| Multimeter                    | AC Voltage         | Max. 300V                                                |                           |
|                               | DC Voltage         | Max. 300V                                                |                           |
|                               | Resistance         | Max. 40MΩ                                                |                           |
|                               | Conitinuity        | Beeper is activated when the resistance is below 80Ω     |                           |
| Dimensions                    |                    | 88(W) x 126(H) x 40(D) mm                                |                           |