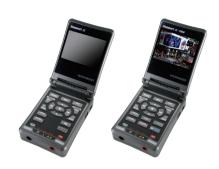

## Rapport III / Rapport III-PRO (Limited Area)

Multi Functional CCTV Tester

## **Features**

- Color CCTV Field Monitor
- · Video Signal Generator
- PTZ Protocol Analyzer
- Digital Multi Meter
- Test & Measure Voltage, Resistance and Continuity
- UTP Cable Tester
  Test for Direct & Cross cable, continuity,
  discontinuity and Shorts on UTP cable
- Video Recorder
- PTZ Controller

**Dimensions** 

Control for PTZ cameras (Pan, Tilt, Zoom and menu Setup). And also analyzing control protocol if camera control by external device.

 DVR Mode (Rapport III-PRO only)
 MPEG4 Digital Video Recorder allows users to store video inputs on a SD card for future playback (Max. 10mins / 8files)