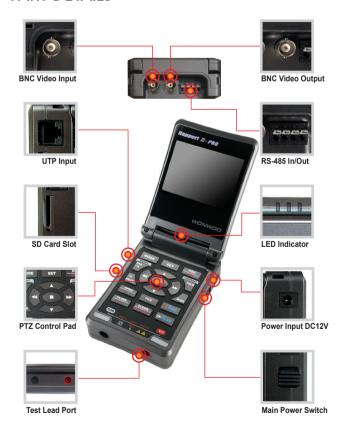

d Cable, and Breaks or Short Circuits |                           |
| Multimeter                    | AC Voltage         | Max. 300V                                                |                           |
|                               | DC Voltage         | Max. 300V                                                |                           |
|                               | Resistance         | Max. 40MΩ                                                |                           |
|                               | Conitinuity        | Beeper is activated when the resistance is below 80Ω     |                           |
| Dimensions                    |                    | 88(W) x 126(H) x 40(D) mm                                |                           |

## **PART DETAILS**