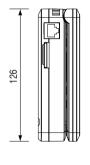

| SPECIFICATIONS                |                    |                                                          |                           |
|-------------------------------|--------------------|----------------------------------------------------------|---------------------------|
| Electronic<br>Characteristics | Input Voltage      | 12V ±10%, above 1.2A                                     |                           |
|                               | Battery            | Lithium Polymer Battery (Inner Packaging)                |                           |
|                               | Built-in Charger   | Charging time                                            | More than 6 hrs           |
|                               |                    | Operating time                                           | More than 6 hrs(Max.8hrs) |
| Image                         | Signal System      | NTSC / PAL                                               |                           |
|                               | Video Level        | 1.0Vp-p, 140 IRE                                         |                           |
| PTZ Operation<br>Test         | Protocol           | Multiple                                                 |                           |
|                               | Transmission Speed | 2400 ~ 115.2kbps                                         |                           |
|                               | Transmission Mode  | RS-422 / RS-485                                          |                           |
| UTP Cable Tester              | Tests              | Continuity / Crossed Cable, and Breaks or Short Circuits |                           |
| Multimeter                    | AC Voltage         | Max. 300V                                                |                           |
|                               | DC Voltage         | Max. 300V                                                |                           |
|                               | Resistance         | Max. 40MΩ                                                |                           |
|                               | Conitinuity        | Beeper is activated when the resistance is below 80Ω     |                           |
| Dimensions                    |                    | 88(W) x 126(H) x 40(D) mm                                |                           |